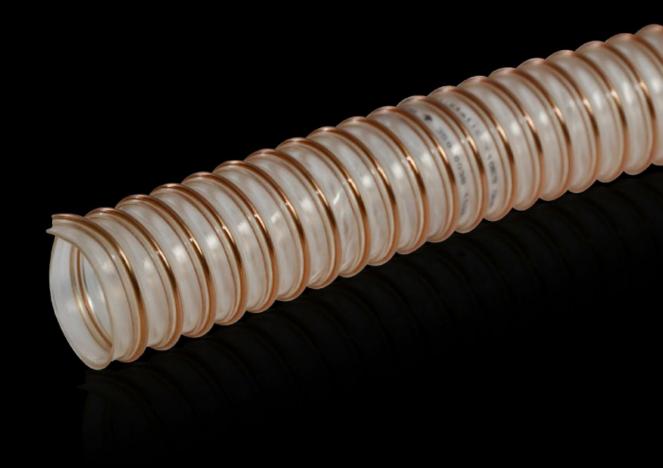

## AS 4050.665 - Plastic suction hose

Suction hose with a smooth internal surface to extract swarf from Perforex machining centres BC and Perforex milling terminals MT.

## **Features**

| Model No.             | AS 4050.665                                                                                         |
|-----------------------|-----------------------------------------------------------------------------------------------------|
| Design                | Suction hose with smooth internal surface                                                           |
| Product description   | Suction hose to extract swarf from Perforex machining centres BC and Perforex milling terminals MT. |
| Supply includes       | Adaptor for industrial vacuum cleaner                                                               |
| Length                | 15 m                                                                                                |
| Note on Model No.     | may be retro-fitted                                                                                 |
| To fit Model No.      | 4050101<br>4050107<br>4050108<br>4050230                                                            |
| Dimensions            | Length: 15 m                                                                                        |
| Packs of              | 1 pc(s).                                                                                            |
| Net weight            | 6.5                                                                                                 |
| Gross weight          | 6.66                                                                                                |
| Customs tariff number | 85087000                                                                                            |
| EAN                   | 4028177964334                                                                                       |
| ECLASS 8.0            | 36609190                                                                                            |