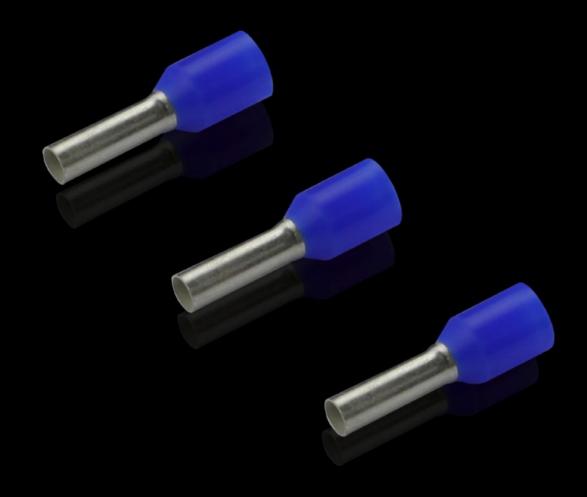

## AS 4050.734 - Wire end ferrules loose

With plastic collar.

#### **Features**

| Model No.                | AS 4050.734                                                                                                                                      |
|--------------------------|--------------------------------------------------------------------------------------------------------------------------------------------------|
| Product description      | With plastic collar.                                                                                                                             |
| Technical specifications | Heat-resistant to 105 °C                                                                                                                         |
| Material                 | E-Cu, galvanic tin-plated Plastic collar: Polypropylene                                                                                          |
| Colour                   | Blue                                                                                                                                             |
| Length                   | 8 mm                                                                                                                                             |
| AWG                      | 14                                                                                                                                               |
| Internal diameter        | 4.2 mm                                                                                                                                           |
| For cross-section        | 2.5 mm²                                                                                                                                          |
| DIN colour code          | Yes                                                                                                                                              |
| Note                     | UL-certified in conjunction with the relevant tools, such as crimping machines. For bespoke advice, please contact your Rittal sales consultant. |
| Standards                | AEH DIN 46228                                                                                                                                    |
| To fit Model No.         | 4051.205<br>4051.210<br>4050.452                                                                                                                 |
| Delivery form            | Loose                                                                                                                                            |
| Packs of                 | 500 pc(s).                                                                                                                                       |
| Net weight               | 0.5                                                                                                                                              |
| Customs tariff number    | 85369010                                                                                                                                         |
| EAN                      | 4028177805026                                                                                                                                    |
| ETIM 9                   | EC000005                                                                                                                                         |
|                          |                                                                                                                                                  |