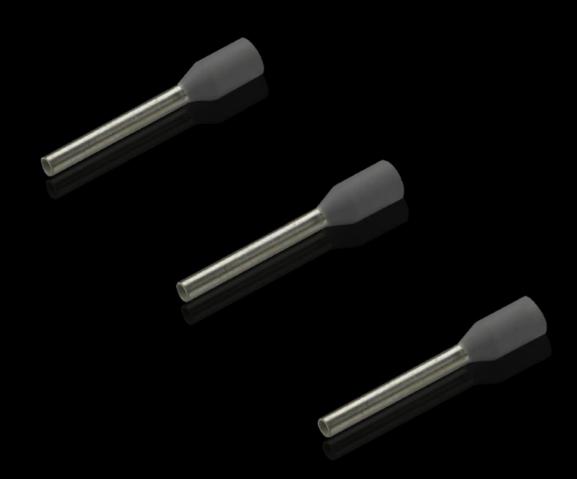

## AS 4050.738 - Wire end ferrules loose

With plastic collar.

## Features

| Model No.                | AS 4050.738                                                                                                                                         |  |
|--------------------------|-----------------------------------------------------------------------------------------------------------------------------------------------------|--|
| Product description      | With plastic collar.                                                                                                                                |  |
| Technical specifications | Heat-resistant to 105 °C                                                                                                                            |  |
| Material                 | E-Cu, galvanic tin-plated<br>Plastic collar: Polypropylene                                                                                          |  |
| Colour                   | Grey                                                                                                                                                |  |
| Length                   | 12 mm                                                                                                                                               |  |
| AWG                      | 18                                                                                                                                                  |  |
| Internal diameter        | 2.8 mm                                                                                                                                              |  |
| For cross-section        | 0.75 mm²                                                                                                                                            |  |
| DIN colour code          | Yes                                                                                                                                                 |  |
| Note                     | UL-certified in conjunction with the relevant tools, such as crimping machines.<br>For bespoke advice, please contact your Rittal sales consultant. |  |
| Standards                | AEH DIN 46228                                                                                                                                       |  |
| To fit Model No.         | 4051.205<br>4051.210                                                                                                                                |  |
| Delivery form            | Loose (10 packs of 100)                                                                                                                             |  |
| Packs of                 | 1,000 pc(s).                                                                                                                                        |  |
| Net weight               | 1                                                                                                                                                   |  |
| Gross weight             | 1                                                                                                                                                   |  |
| Customs tariff number    | 85369010                                                                                                                                            |  |
| EAN                      | 4028177805064                                                                                                                                       |  |
| ETIM 9                   | EC000005                                                                                                                                            |  |
|                          |                                                                                                                                                     |  |