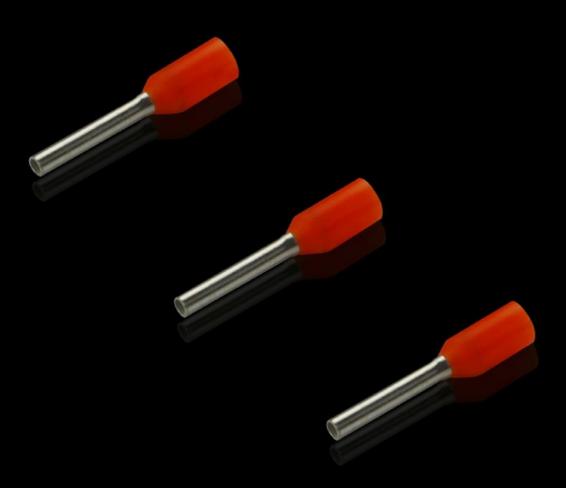

## AS 4050.760 - Wire end ferrules loose

With plastic collar.

## Features

| Model No.                | AS 4050.760                                                                                                                                            |  |
|--------------------------|--------------------------------------------------------------------------------------------------------------------------------------------------------|--|
| Product description      | With plastic collar.                                                                                                                                   |  |
| Technical specifications | Heat-resistant to 105 °C                                                                                                                               |  |
| Material                 | E-Cu, galvanic tin-plated<br>Plastic collar: Polypropylene                                                                                             |  |
| Colour                   | Orange                                                                                                                                                 |  |
| Length                   | 8 mm                                                                                                                                                   |  |
| AWG                      | 20                                                                                                                                                     |  |
| Internal diameter        | 2.6 mm                                                                                                                                                 |  |
| Rittal colour code       | Yes                                                                                                                                                    |  |
| For cross-section        | 0.5 mm²                                                                                                                                                |  |
| Note                     | UL-certified in conjunction with the relevant tools, such as crimping<br>machines.<br>For bespoke advice, please contact your Rittal sales consultant. |  |
| Standards                | AEH DIN 46228                                                                                                                                          |  |
| To fit Model No.         | 4051.205<br>4051.210<br>4050.452                                                                                                                       |  |
| Delivery form            | Loose                                                                                                                                                  |  |
| Packs of                 | 500 pc(s).                                                                                                                                             |  |
| Gross weight             | 0.036                                                                                                                                                  |  |
| Customs tariff number    | 85369010                                                                                                                                               |  |
| EAN                      | 4028177815780                                                                                                                                          |  |
| ETIM 9                   | EC000005                                                                                                                                               |  |
|                          |                                                                                                                                                        |  |