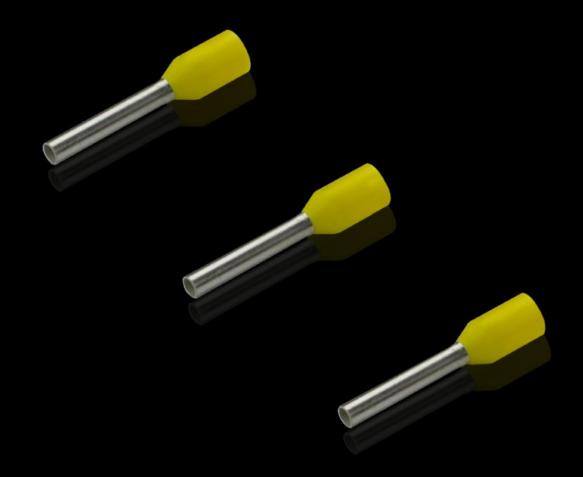

## AS 4050.770 - Wire end ferrules loose

With plastic collar.

#### **Features**

| Model No.                | AS 4050.770                                                                                                                                      |
|--------------------------|--------------------------------------------------------------------------------------------------------------------------------------------------|
| Product description      | With plastic collar.                                                                                                                             |
| Technical specifications | Heat-resistant to 105 °C                                                                                                                         |
| Material                 | E-Cu, galvanic tin-plated<br>Plastic collar: Polypropylene                                                                                       |
| Colour                   | Yellow                                                                                                                                           |
| Length                   | 10 mm                                                                                                                                            |
| AWG                      | 18                                                                                                                                               |
| Internal diameter        | 3 mm                                                                                                                                             |
| Rittal colour code       | Yes                                                                                                                                              |
| For cross-section        | 1 mm²                                                                                                                                            |
| Note                     | UL-certified in conjunction with the relevant tools, such as crimping machines. For bespoke advice, please contact your Rittal sales consultant. |
| Standards                | AEH DIN 46228                                                                                                                                    |
| To fit Model No.         | 4051.205<br>4051.210                                                                                                                             |
| Delivery form            | Loose                                                                                                                                            |
| Packs of                 | 500 pc(s).                                                                                                                                       |
| Net weight               | 0.5                                                                                                                                              |
| Gross weight             | 0.058                                                                                                                                            |
| Customs tariff number    | 85369010                                                                                                                                         |
| EAN                      | 4028177815735                                                                                                                                    |
| ETIM 9                   | EC000005                                                                                                                                         |
|                          |                                                                                                                                                  |