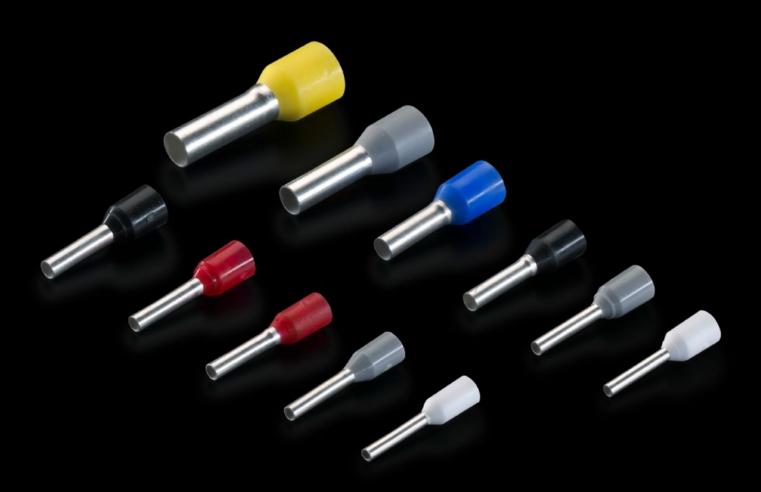

## AS 4050.775 - Wire end ferrules loose

With plastic collar.

## Features

| Model No.                | AS 4050.775                                                                                                                                         |
|--------------------------|-----------------------------------------------------------------------------------------------------------------------------------------------------|
| Product description      | With plastic collar.                                                                                                                                |
| Technical specifications | Heat-resistant to 105 °C                                                                                                                            |
| Material                 | E-Cu, galvanic tin-plated<br>Plastic collar: Polypropylene                                                                                          |
| Colour                   | Red                                                                                                                                                 |
| Length                   | 12 mm                                                                                                                                               |
| AWG                      | 16                                                                                                                                                  |
| Internal diameter        | 3.5 mm                                                                                                                                              |
| Rittal colour code       | Yes                                                                                                                                                 |
| DIN colour code          | Yes                                                                                                                                                 |
| Note                     | UL-certified in conjunction with the relevant tools, such as crimping machines.<br>For bespoke advice, please contact your Rittal sales consultant. |
| Standards                | AEH DIN 46228                                                                                                                                       |
| Delivery form            | Loose                                                                                                                                               |
| Packs of                 | 500 pc(s).                                                                                                                                          |
| Net weight               | 0.5                                                                                                                                                 |
| Customs tariff number    | 85369010                                                                                                                                            |
| EAN                      | 4028177999831                                                                                                                                       |
| ETIM 9                   | EC000005                                                                                                                                            |
| ETIM 8                   | EC000005                                                                                                                                            |
| ECLASS 8.0               | 36659290                                                                                                                                            |
|                          |                                                                                                                                                     |