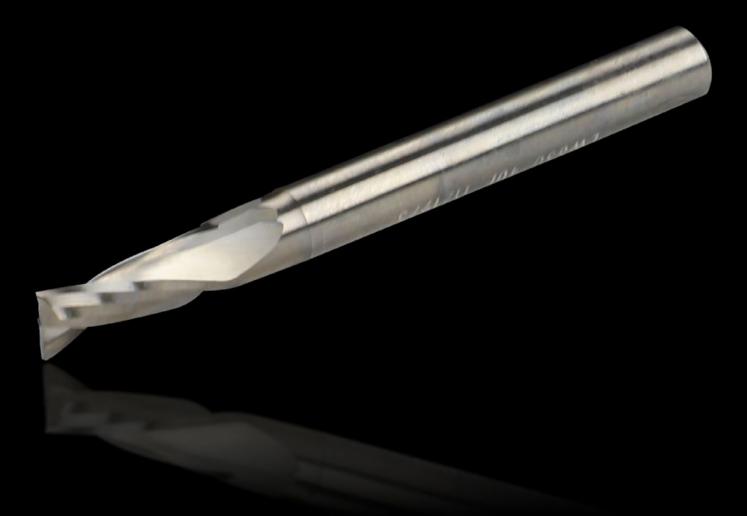

## AS 4050.819 End mill

State: 30.08.2025 (Source: rittal.com/ua-en)

## AS 4050.819 - End mill

Aluminium/plastic milling cutter for Perforex machining centres BC and Perforex milling terminals MT.

## **Features**

| AS 4050.819                                                                                           |
|-------------------------------------------------------------------------------------------------------|
| AIRline SH Two-knife trimmer, right-hand cutting                                                      |
| Aluminium/plastic milling cutter for Perforex machining centres BC and Perforex milling terminals MT. |
| High level of wear resistance<br>High cutting edge stability                                          |
| LW630                                                                                                 |
| 6 mm                                                                                                  |
| DIN 6527 A/B                                                                                          |
| Aluminium<br>Plastic                                                                                  |
| 5 pc(s).                                                                                              |
| 0.105                                                                                                 |
| 0.11                                                                                                  |
| 82077031                                                                                              |
| 4028177704145                                                                                         |
| EC000945                                                                                              |
| EC000945                                                                                              |
| 36609211                                                                                              |
|                                                                                                       |