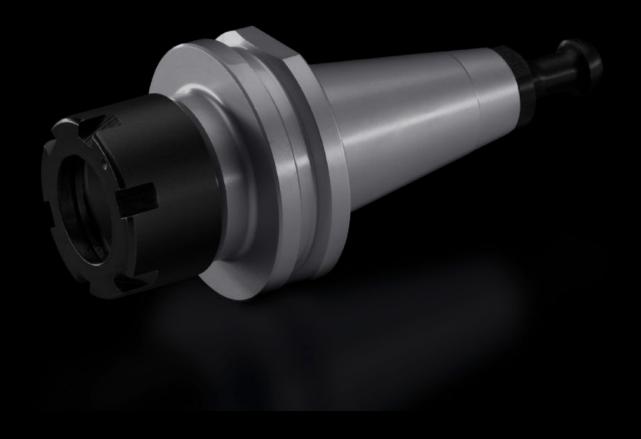

## AS 4050.821 - Tool holder

To accommodate milling cutters, drill bits and other tools when machining panels and enclosures on Perforex machining centres BC and Perforex milling terminals MT.

## **Features**

| Model No.             | AS 4050.821                                                                                                                                                         |
|-----------------------|---------------------------------------------------------------------------------------------------------------------------------------------------------------------|
| Design                | SK30 ER25                                                                                                                                                           |
| Product description   | To accommodate milling cutters, drill bits and other tools when machining panels and enclosures on Perforex machining centres BC and Perforex milling terminals MT. |
| Standards             | DIN 69871                                                                                                                                                           |
| Packs of              | 1 pc(s).                                                                                                                                                            |
| Net weight            | 0.5                                                                                                                                                                 |
| Gross weight          | 0.543                                                                                                                                                               |
| Customs tariff number | 84661038                                                                                                                                                            |
| EAN                   | 4028177704169                                                                                                                                                       |
| ETIM 9                | EC003010                                                                                                                                                            |
| ETIM 8                | EC003010                                                                                                                                                            |
| ECLASS 8.0            | 36609190                                                                                                                                                            |
|                       |                                                                                                                                                                     |