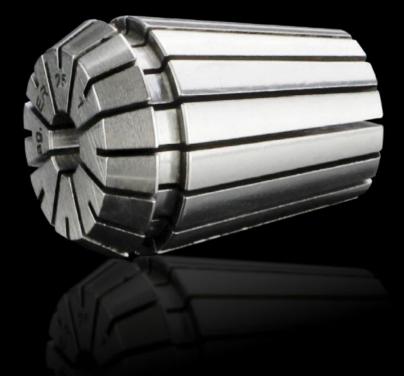

## AS 4050.826 - Collet, drills

Elastic clamping jaws to accommodate the drill bits and milling cutters for Perforex machining centres BC and Perforex Milling Terminal MT.