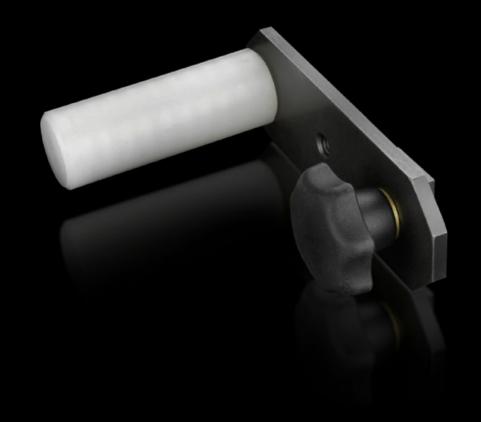

## AS 4050.845 - Support pegs

Spare support bolts for Perforex machining centres BC and Perforex Milling Terminals MT S.

## **Features**

| Model No.             | AS 4050.845                                                                              |
|-----------------------|------------------------------------------------------------------------------------------|
| Design                | adjustable                                                                               |
| Product description   | Spare support bolts for Perforex machining centres BC and Perforex milling terminals MT. |
| To fit Model No.      | 4050.107<br>4050.108<br>4050.207<br>4050.230                                             |
| Dimensions            | Length: 78 mm                                                                            |
| Packs of              | 1 pc(s).                                                                                 |
| Net weight            | 0.3                                                                                      |
| Gross weight          | 0.357                                                                                    |
| Customs tariff number | 73181535                                                                                 |
| EAN                   | 4028177704404                                                                            |
| ETIM 9                | EC002334                                                                                 |
| ETIM 8                | EC002334                                                                                 |
| ECLASS 8.0            | 36609190                                                                                 |