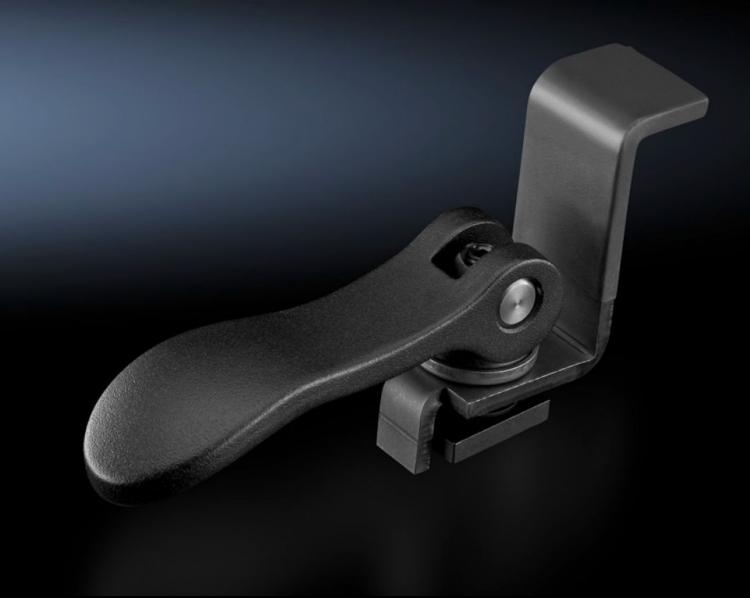

## AS 4050.850 - Cam clamp, complete

Cam clamp for Perforex BC machining centres, for simple, user-friendly clamping of enclosure panels.

## **Features**

| AS 4050.850                                                                               |
|-------------------------------------------------------------------------------------------|
| Cam clamp for Perforex BC and MT, for simple, user-friendly clamping of enclosure panels. |
| Readily height-adjustable.                                                                |
| Easy to use                                                                               |
| Compression spring                                                                        |
| Cam clamp                                                                                 |
| Sliding blocks                                                                            |
| 1 pc(s).                                                                                  |
| 0.26                                                                                      |
| 0.271                                                                                     |
| 84669360                                                                                  |
| 4028177704459                                                                             |
| EC003373                                                                                  |
| EC003373                                                                                  |
| 36609190                                                                                  |
|                                                                                           |