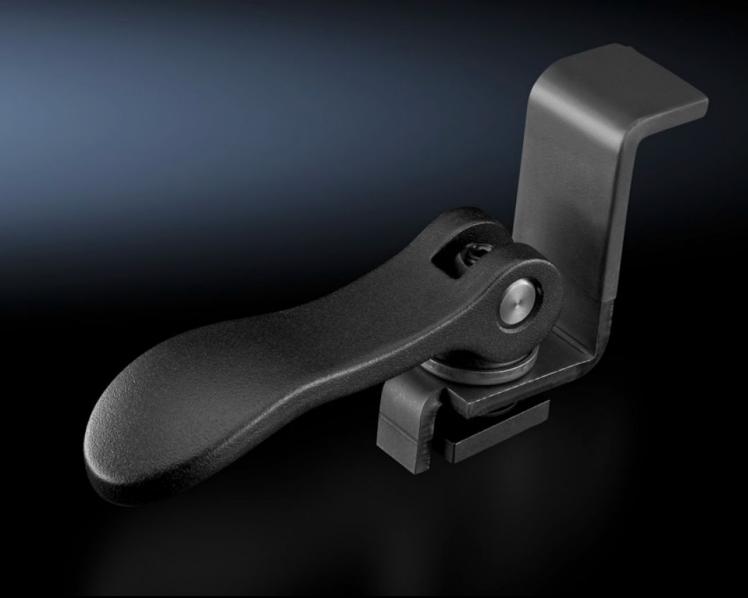

## AS 4050.851 - Cam clamp, complete

Cam clamp for Perforex BC machining centres, for simple, user-friendly clamping of enclosure panels.

## **Features**

| AS 4050.851                                                                               |
|-------------------------------------------------------------------------------------------|
| 710 1000.001                                                                              |
| Cam clamp for Perforex BC and MT, for simple, user-friendly clamping of enclosure panels. |
| Readily height-adjustable.                                                                |
| Easy to use                                                                               |
| Compression spring                                                                        |
| Cam clamp                                                                                 |
| Sliding blocks                                                                            |
| 1 pc(s).                                                                                  |
| 0.275                                                                                     |
| 0.29                                                                                      |
| 84669360                                                                                  |
| 4028177704466                                                                             |
| EC003373                                                                                  |
| EC003373                                                                                  |
| 36609190                                                                                  |
|                                                                                           |