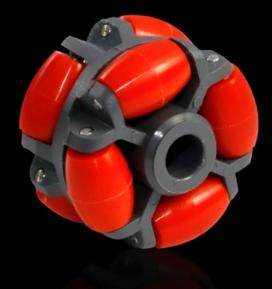

## AS 4050.859 - Multiple side roll RLL 4115

Guide roller for the plate of Perforex BC machining centres.

## Features

| Model No.             | AS 4050.859                                                  |
|-----------------------|--------------------------------------------------------------|
| Product description   | Guide roller for the plate of Perforex BC machining centres. |
| Packs of              | 4 pc(s).                                                     |
| Net weight            | 0.128                                                        |
| Gross weight          | 0.169                                                        |
| Customs tariff number | 84829900                                                     |
| EAN                   | 4028177704541                                                |
| ECLASS 8.0            | 36609190                                                     |
|                       |                                                              |