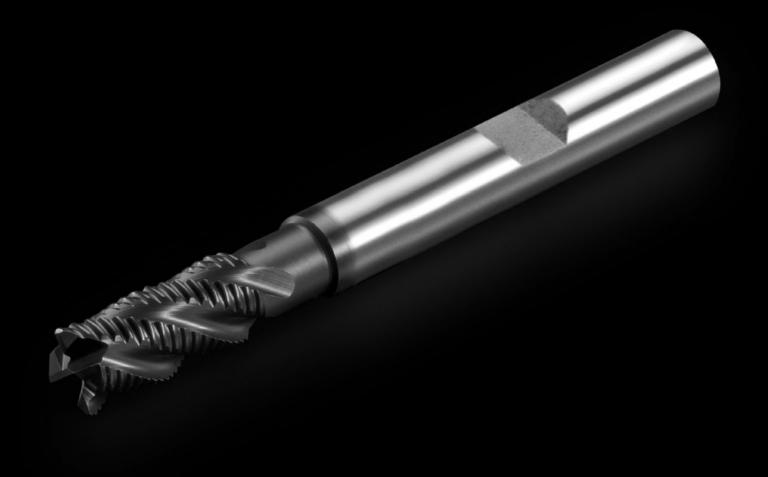

## AS 4050.891 - Performance milling tool

Spare milling cutters for Perforex machining centres BC and Perforex milling terminals MT.

## **Features**

| Model No.             | AS 4050.891                                                 |
|-----------------------|-------------------------------------------------------------|
| Design                | Four-knife trimmer                                          |
|                       | HSS Co8                                                     |
|                       | TiAIN coating                                               |
| Product description   | Spare milling cutters for Perforex machining centres BC and |
|                       | Perforex milling terminals MT.                              |
| Benefits              | Faster feed rates of up to 1.5 m/min                        |
| Diameter              | 6 mm                                                        |
| Standards             | DIN 844                                                     |
| Machinable material   | Sheet steel                                                 |
|                       | Stainless steel                                             |
| Packs of              | 5 pc(s).                                                    |
| Net weight            | 0.06                                                        |
| Gross weight          | 0.07                                                        |
| Customs tariff number | 82077037                                                    |
| EAN                   | 4028177805323                                               |
| ETIM 9                | EC000945                                                    |
| ETIM 8                | EC000945                                                    |
| ECLASS 8.0            | 36609211                                                    |
|                       |                                                             |