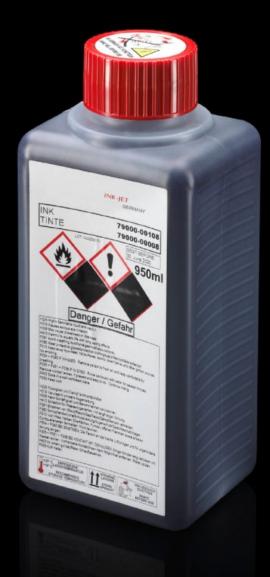

## AS 4051.015 - Ink

Ink for the Wire Terminal WT printer system.

## Features

| Model No.             | AS 4051.015                                                                                                                                                                                  |
|-----------------------|----------------------------------------------------------------------------------------------------------------------------------------------------------------------------------------------|
| Product description   | 125 white ink (pigment-based) for the Jet3Up print option in the<br>Wire Terminal, TAG. Improved print results on halogen-free wire<br>materials compared to previous white ink, 79000-00108 |
| Colour                | White                                                                                                                                                                                        |
| Note                  | Please talk to your Rittal sales consultant about a bespoke machine<br>configuration.<br>We reserve the right to make technical modifications<br>Max. storage period: 6 months               |
| Note on Model No.     | for Jet3Up                                                                                                                                                                                   |
| To fit Model No.      | 4051030                                                                                                                                                                                      |
| Packs of              | 1 pc(s).                                                                                                                                                                                     |
| Net weight            | 1                                                                                                                                                                                            |
| Gross weight          | 1.3                                                                                                                                                                                          |
| Customs tariff number | 32151900                                                                                                                                                                                     |
| EAN                   | 4028177999459                                                                                                                                                                                |
| ECLASS 8.0            | 19140606                                                                                                                                                                                     |
|                       |                                                                                                                                                                                              |