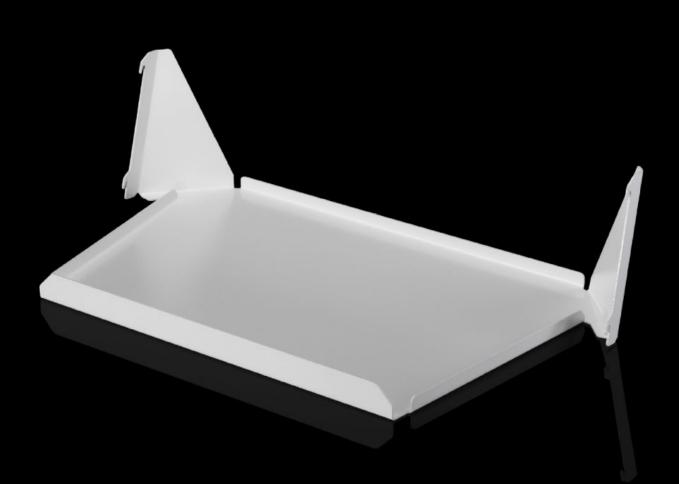

## AS 4051.055 - Shelf Wire Cart

Storage shelves, e.g. for storage boxes.

## Features

| Model No.                | AS 4051.055                                                                                                                                                                              |
|--------------------------|------------------------------------------------------------------------------------------------------------------------------------------------------------------------------------------|
| Product description      | Storage shelves, e.g. for storage boxes.                                                                                                                                                 |
| Benefits                 | Careful storage<br>Easy to use                                                                                                                                                           |
| Technical specifications | The Wire Cart may be extended to a maximum of three storage<br>shelves<br>Storage boxes with a maximum size of W x H x D: 400 x 150 x 300<br>mm may be positioned on the storage shelves |
| To fit Model No.         | 4051.050                                                                                                                                                                                 |
| Packs of                 | 1 pc(s).                                                                                                                                                                                 |
| Net weight               | 3                                                                                                                                                                                        |
| Gross weight             | 3.5                                                                                                                                                                                      |
| Customs tariff number    | 94032080                                                                                                                                                                                 |
| EAN                      | 4028177960251                                                                                                                                                                            |
|                          |                                                                                                                                                                                          |