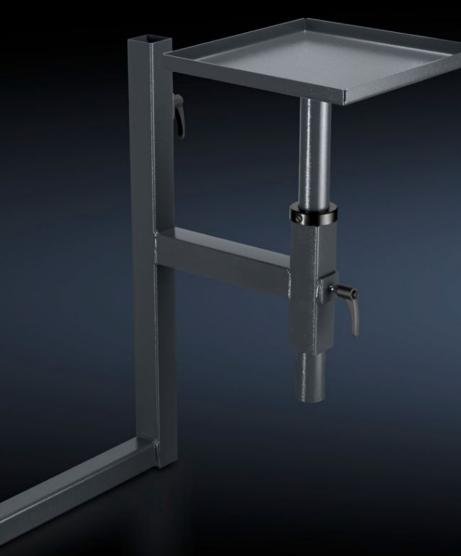

## AS 4051.103 - Component support, right for WS 540

Component support unit to fit crimping machine RC or R8 E, for mounting on the right of the Wire Station WS 540.

## Features

| mounting on the right of the Wire Station WS 540.     Benefits   Compact external mounting<br>Flexibly adjustable in the width and height                                                                                                                                                                                                                                                       |                          |                                                                                                                  |
|-------------------------------------------------------------------------------------------------------------------------------------------------------------------------------------------------------------------------------------------------------------------------------------------------------------------------------------------------------------------------------------------------|--------------------------|------------------------------------------------------------------------------------------------------------------|
| mounting on the right of the Wire Station WS 540.BenefitsCompact external mounting<br>Flexibly adjustable in the width and heightTechnical specificationsComponent support (W x H x D): 318 x 313 x 20 mm, inclusion<br>conduit for height adjustment of 480 mm<br>Support arm (W x H): 500 x 700 mmMaterialSheet steelColourRAL 7016Supply includesComponent support for crimping machines<br> | Model No.                | AS 4051.103                                                                                                      |
| Flexibly adjustable in the width and height     Technical specifications   Component support (W x H x D ): 318 x 313 x 20 mm, inclusion conduit for height adjustment of 480 mm     Support arm (W x H): 500 x 700 mm     Material   Sheet steel     Colour   RAL 7016     Supply includes   Component support for crimping machines Semi-automated machine support arm, right                  | Product description      | Component support unit to fit crimping machine RC or R8 E, for mounting on the right of the Wire Station WS 540. |
| conduit for height adjustment of 480 mm<br>Support arm (W x H): 500 x 700 mmMaterialSheet steelColourRAL 7016Supply includesComponent support for crimping machines<br>Semi-automated machine support arm, right                                                                                                                                                                                | Benefits                 |                                                                                                                  |
| Colour RAL 7016   Supply includes Component support for crimping machines<br>Semi-automated machine support arm, right                                                                                                                                                                                                                                                                          | Technical specifications |                                                                                                                  |
| Supply includes   Component support for crimping machines     Semi-automated machine support arm, right                                                                                                                                                                                                                                                                                         | Material                 | Sheet steel                                                                                                      |
| Semi-automated machine support arm, right                                                                                                                                                                                                                                                                                                                                                       | Colour                   | RAL 7016                                                                                                         |
|                                                                                                                                                                                                                                                                                                                                                                                                 | Supply includes          | Semi-automated machine support arm, right                                                                        |