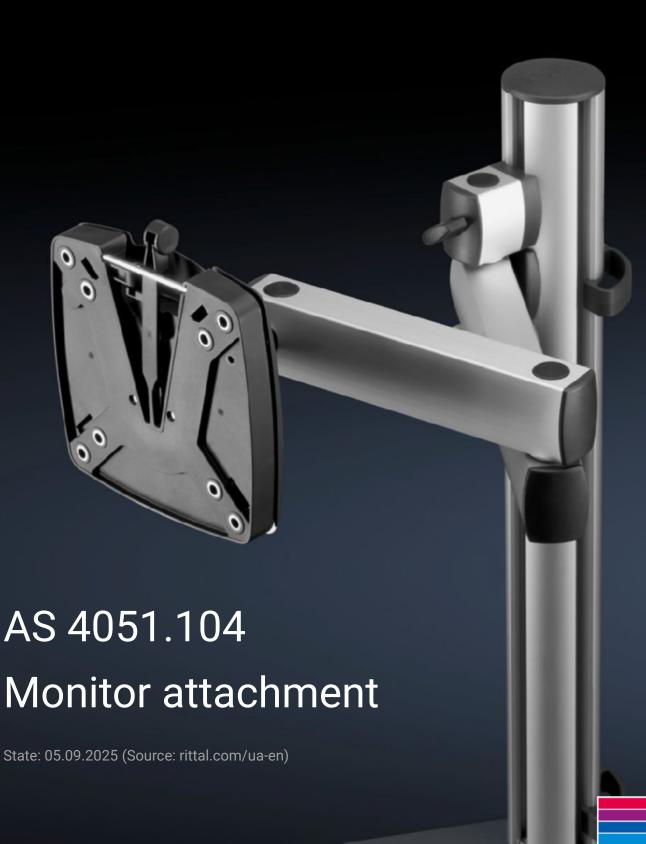

## AS 4051.104 - Monitor attachment for WS 540

For mounting all commercially available monitors up to screen diagonals of 32" with Vesa 75/100.

## **Features**

| Model No.                | AS 4051.104                                                                                                                                                |
|--------------------------|------------------------------------------------------------------------------------------------------------------------------------------------------------|
| Product description      | For mounting all commercially available monitors up to screen diagonals of 32" with Vesa 75/100.                                                           |
| Benefits                 | Stable monitor attachment<br>Vertically hinged<br>Height-adjustable                                                                                        |
| Technical specifications | Height-adjustable up to 285 mm Extendable up to 430 mm Swivel range left/right with full extension 90° Swivel range of ball head 35° all-round Vesa 75/100 |
| Material                 | Aluminium/sheet steel                                                                                                                                      |
| Supply includes          | Monitor attachment Assembly parts                                                                                                                          |
| Hint Approvals           | GS-tested                                                                                                                                                  |
| Load capacity (static)   | 10 kg                                                                                                                                                      |
| To fit Model No.         | 4051.100                                                                                                                                                   |
| Packs of                 | 1 pc(s).                                                                                                                                                   |
| Net weight               | 3.5                                                                                                                                                        |
| Gross weight             | 4.5                                                                                                                                                        |