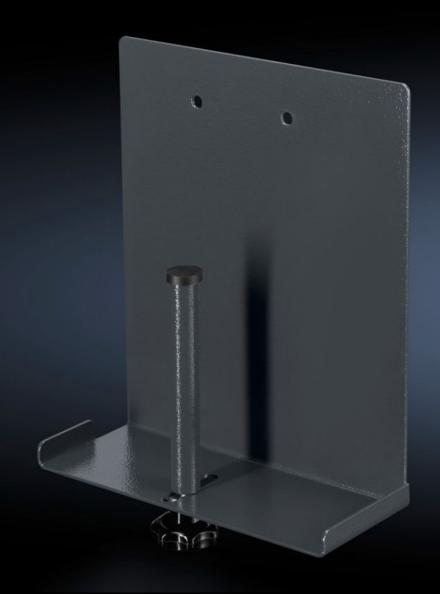

## AS 4051.110 - Mini-PC holder for WS 540

For secure attachment of a mini-PC to the WS 540. The holder is mounted underneath the workbench on the left.

## **Features**

| Model No.                | AS 4051.110                                                                                                   |
|--------------------------|---------------------------------------------------------------------------------------------------------------|
| Product description      | For secure attachment of a mini-PC to the WS 540. The holder is mounted underneath the workbench on the left. |
| Technical specifications | Dimensions (W x H x D): 70 x 235 x 200 mm<br>Individually adjustable up to 60 mm                              |
| Material                 | Sheet steel                                                                                                   |
| Colour                   | RAL 7016                                                                                                      |
| Supply includes          | Mini-PC holder<br>Assembly parts                                                                              |
| To fit Model No.         | 4051.100                                                                                                      |
| Packs of                 | 1 pc(s).                                                                                                      |
| Net weight               | 1.3                                                                                                           |
| Gross weight             | 4                                                                                                             |
| Customs tariff number    | 73269098                                                                                                      |
| EAN                      | 4028177957442                                                                                                 |
| ETIM 9                   | EC002778                                                                                                      |
| ETIM 8                   | EC002778                                                                                                      |
| ECLASS 8.0               | 36629090                                                                                                      |
|                          |                                                                                                               |