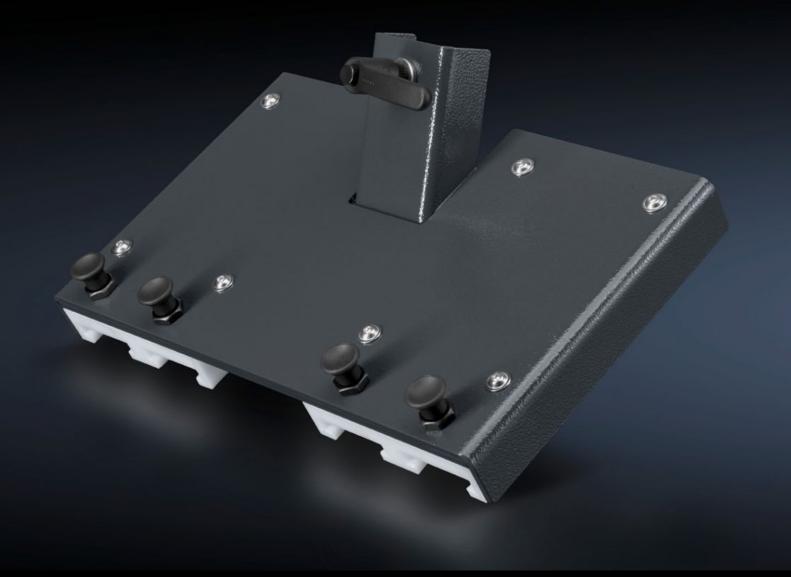

## AS 4051.111 - Magazine support for WS 540

To accommodate up to 4 wire rail magazines with pre-assembled wires from the Wire Terminal WT.

#### **Features**

| Model No.                | AS 4051.111                                                                                    |
|--------------------------|------------------------------------------------------------------------------------------------|
| Product description      | To accommodate up to 4 wire rail magazines with pre-assembled wires from the Wire Terminal WT. |
| Benefits                 | For universal use on any mounting brace, vertical                                              |
| Technical specifications | Dimensions (W x H x D): 330 x 200 x 35 mm                                                      |
| Material                 | Sheet steel                                                                                    |
| Colour                   | RAL 7016                                                                                       |
| Supply includes          | Magazine support Assembly parts                                                                |
| To fit Model No.         | 4051.100                                                                                       |
| Packs of                 | 1 pc(s).                                                                                       |
| Net weight               | 4                                                                                              |
| Gross weight             | 4.6                                                                                            |
| Customs tariff number    | 84669360                                                                                       |