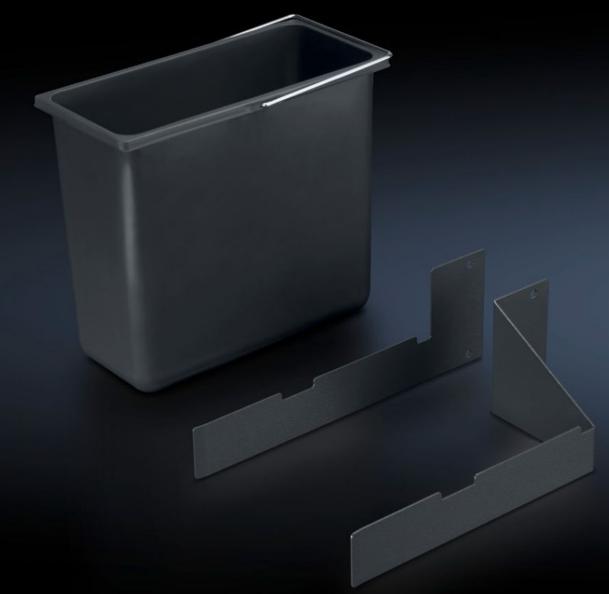

## AS 4051.115 - Waste bin for WS 540

For waste disposal directly at the workstation.

## Features

| Model No.                | AS 4051.115                                                       |
|--------------------------|-------------------------------------------------------------------|
| Product description      | For waste disposal directly at the workstation.                   |
| Benefits                 | Front mounting without impairing legroom                          |
| Technical specifications | Dimensions (W x H x D): 150 x 290 x 320 mm<br>Capacity: 12 litres |
| Material                 | Plastic                                                           |
| Colour                   | Dark grey                                                         |
| Supply includes          | Waste bin<br>Bracket<br>Assembly parts                            |
| To fit Model No.         | 4051.100                                                          |
| Packs of                 | 1 pc(s).                                                          |
| Net weight               | 1.4                                                               |
| Gross weight             | 2.3                                                               |
| Customs tariff number    | 39211900                                                          |
|                          |                                                                   |