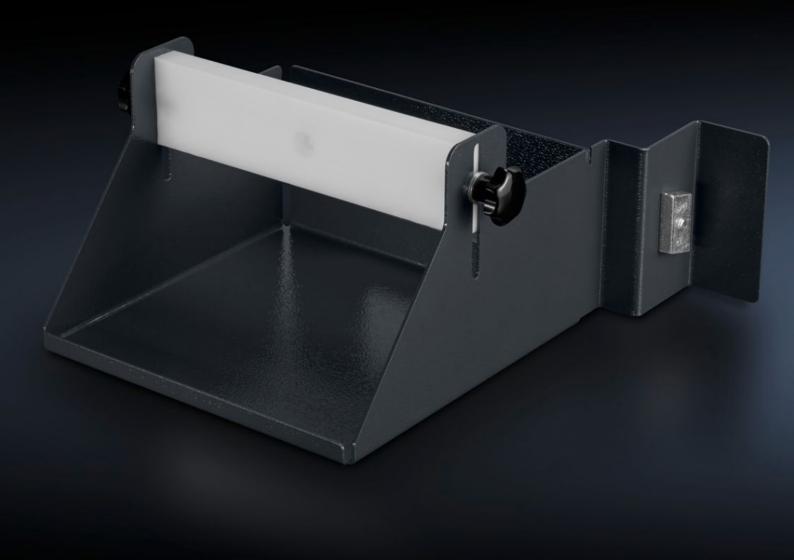

### AS 4051.117 - Wire pack holder

To hold wire packs, to fit assembly frames and WS 540. Attached to the Wire Station on the vertical mounting braces on the left or right.

#### **Features**

| Model No.                | AS 4051.117                                                                                                                                 |
|--------------------------|---------------------------------------------------------------------------------------------------------------------------------------------|
| Design                   | right                                                                                                                                       |
| Product description      | Shelf for wire packs, to fit assembly frames and WS 540. Attached to the Wire Station on the vertical mounting braces on the left or right. |
| Technical specifications | Dimensions of wire pack holder (W x H x D): 207 x 105 x 207 mm<br>Storage space to fit wire packs up to a maximum size of 207 x 207<br>mm   |
| Material                 | Sheet steel                                                                                                                                 |
| Colour                   | RAL 7016                                                                                                                                    |
| Supply includes          | Wire pack holder<br>Assembly parts                                                                                                          |
| Note                     | When using the Wire Station WS 540, a vertical mounting brace (4051.106) is required.                                                       |
| To fit Model No.         | 4051.100<br>4050.150<br>4050.200<br>4050.300                                                                                                |
| Packs of                 | 1 pc(s).                                                                                                                                    |
| Net weight               | 2                                                                                                                                           |