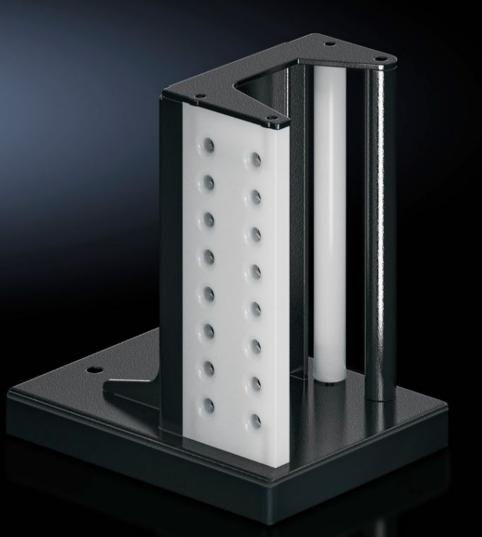

## AS 4051.121 - Wire routing for component support, left for WS 540

Targeted wire routing for up to 8 different wires is supported. Mounting on component support, left.

## Features

| Model No.                | AS 4051.121                                                                                                  |
|--------------------------|--------------------------------------------------------------------------------------------------------------|
| Product description      | Targeted wire routing for up to 8 different wires is supported. For mounting on the component support, left. |
| Benefits                 | Optimum wire routing to the C8+ length-cutting centre<br>Optimum running characteristics of the wires        |
| Technical specifications | Dimensions (W x H x D): 129 x 190 x 169 mm<br>Wire routing from 0.5 $-$ 2.5 mm <sup>2</sup> supported        |
| Material                 | Holder: Sheet steel<br>Reel and wire guide: Plastic                                                          |
| Packs of                 | 1 pc(s).                                                                                                     |
| Net weight               | 1.8                                                                                                          |
| Gross weight             | 2                                                                                                            |
| Customs tariff number    | 73269098                                                                                                     |
| EAN                      | 4028177958548                                                                                                |
| ETIM 9                   | EC011819                                                                                                     |
| ETIM 8                   | EC011819                                                                                                     |
| ECLASS 8.0               | 21100210                                                                                                     |