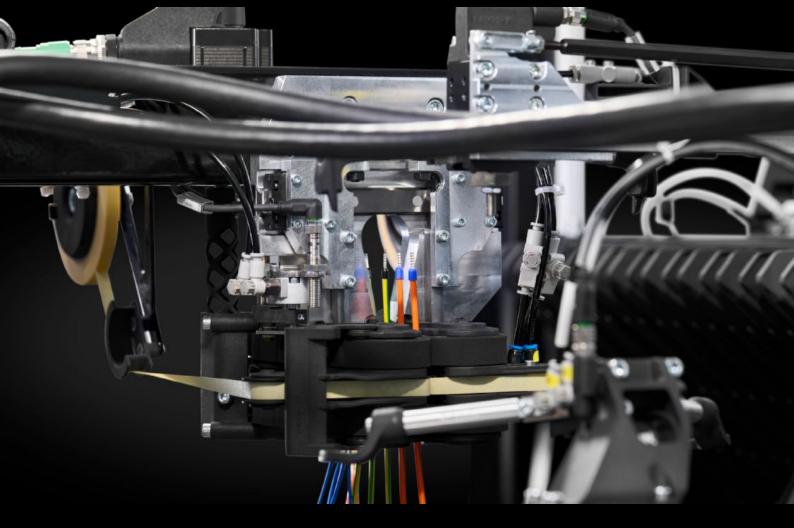

## AS 4051.215 - Chain bundle module WT

The WT chain bundle module sorts the assembled wires in sequence and ties them off. It is suitable for wires both with and without end processing, and ensures the ideal sequence.

## **Features**

| Model No.                | AS 4051.215                                                                        |
|--------------------------|------------------------------------------------------------------------------------|
| Benefits                 | Simplifies the wiring process with step-by-step instructions in Eplan Smart Wiring |
|                          | Boost efficiency with the option of production in sorted chain bundles             |
|                          | Supports the wiring process at various locations                                   |
| Technical specifications | Also possible in combination with the wire rail system WT 15                       |
| Supply includes          | Chain bundle module WT                                                             |
|                          | 10 reels of WT bundle tape, 50 m each                                              |
| To fit Model No.         | 4051.205                                                                           |
|                          | 4051.210                                                                           |
| Packs of                 | 1 pc(s).                                                                           |
| Net weight               | 5                                                                                  |
| Gross weight             | 7                                                                                  |
| Customs tariff number    | 84799070                                                                           |
| EAN                      | 4028177981188                                                                      |