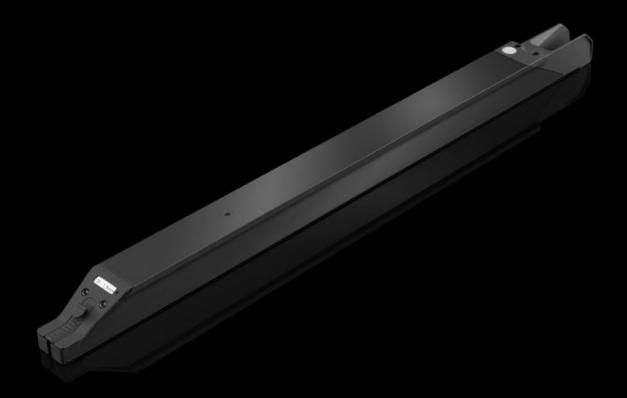

#### AS 4051.231 - Wire rail WT

The pre-assembled wires are fed into the WT 26 wire rail with a cross-section of 0.5 mm² by the removal handling system.

#### **Features**

| Model No.             | AS 4051.231                                                                                   |
|-----------------------|-----------------------------------------------------------------------------------------------|
| Benefits              | Project-specific order picking for downstream processes Project-specific sorting of the wires |
|                       | Optimum removal handling                                                                      |
|                       | Busbar system prepared for optimum workstation order-picking  No wire sorting required        |
|                       | Simplifies the wiring process with step-by-step instructions in Eplan                         |
|                       | Smart Wiring                                                                                  |
|                       | Ideal in conjunction with the Wire Cart for perfect workstation order picking                 |
| Supply includes       | Wire rail WT 26                                                                               |
| Note                  | This gap size indicates the maximum diameter of the wire                                      |
|                       | insulation.                                                                                   |
| To fit Model No.      | 4051.205                                                                                      |
|                       | 4051.210                                                                                      |
|                       | 4051.024                                                                                      |
|                       | 4051.036                                                                                      |
| Applications          | For single wires with cross-section 0.5 mm² (gap size 2.6 mm)                                 |
| Packs of              | 1 pc(s).                                                                                      |
| Net weight            | 0.85                                                                                          |
| Gross weight          | 1                                                                                             |
| Customs tariff number | 76169990                                                                                      |
|                       |                                                                                               |