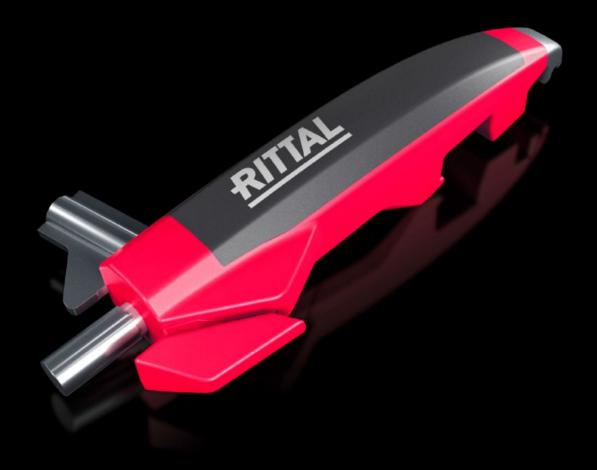

## AS 4052.000 - Multitool for AX, VX

Multifunctional tool. Ideal for handling and mounting AX enclosures and VX doors.

## **Features**

| Model No.                | AS 4052.000                                                                                                                                                                                                                                                                                          |
|--------------------------|------------------------------------------------------------------------------------------------------------------------------------------------------------------------------------------------------------------------------------------------------------------------------------------------------|
| Product description      | Multifunctional tool. Ideal for handling and mounting AX enclosures and VX doors.                                                                                                                                                                                                                    |
| Technical specifications | Load capacity max. 40 kg (lift door)                                                                                                                                                                                                                                                                 |
| Function principle       | Cutting of packaging (tapes and foil) Enclosure key (double-bit) Installation and dismantling of hinge pins with AX enclosures Temporary door stay for AX sheet steel enclosures Safe installation and removal of VX doors Magnet for securing drawings to enclosure surfaces Bottle opener function |
| Material                 | Door lift function: Stainless steel Double-bit: Die-cast zinc Mounting aid for hinge pins: Die-cast zinc Door stay: Die-cast zinc Blade: Stainless steel blade Handle: Plastic                                                                                                                       |
| Colour                   | Handle: Anthracite and Rittal Power Pink                                                                                                                                                                                                                                                             |
| Packs of                 | 1 pc(s).                                                                                                                                                                                                                                                                                             |
| Net weight               | 0.3                                                                                                                                                                                                                                                                                                  |
| Gross weight             | 0.31                                                                                                                                                                                                                                                                                                 |
| Customs tariff number    | 82055980                                                                                                                                                                                                                                                                                             |
| EAN                      | 4028177957572                                                                                                                                                                                                                                                                                        |
| ETIM 9                   | EC011837                                                                                                                                                                                                                                                                                             |
| ETIM 8                   | EC011837                                                                                                                                                                                                                                                                                             |
| ECLASS 8.0               | 21045090                                                                                                                                                                                                                                                                                             |