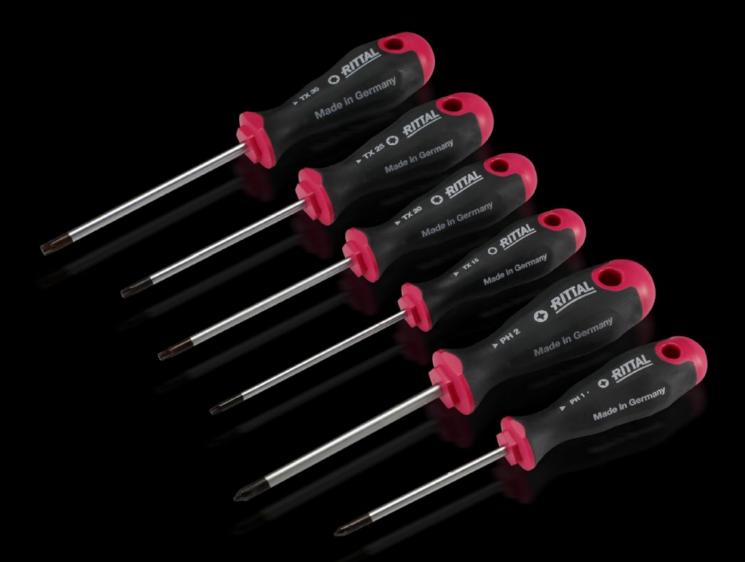

## AS 4052.011 - Screwdrivers uninsulated

Ergonomic screwdriver which adapts perfectly to the hand, thereby minimising the force required.

### Features

| Model No.                 | AS 4052.011                                                                                                                                                                                                                                   |
|---------------------------|-----------------------------------------------------------------------------------------------------------------------------------------------------------------------------------------------------------------------------------------------|
| Design                    | for slot-head screws                                                                                                                                                                                                                          |
| Product description       | Ergonomic screwdriver which adapts perfectly to the hand, thereby minimising the force required.                                                                                                                                              |
| Benefits                  | Handle head with anti-roll protection and clear screw labelling<br>Black coated blade tip to preserve precision and accuracy of fit<br>Optimum interconnection of hand and handle supports higher<br>torques and longer, fatigue-free working |
| Material                  | Blade: Chrome-molybdenum-vanadium alloy<br>Handle core: Hard plastic<br>Handle body: Elastic, highly flexible plastic                                                                                                                         |
| Colour                    | Handle: Anthracite and Rittal Power Pink                                                                                                                                                                                                      |
| Blade dia.                | 6 mm                                                                                                                                                                                                                                          |
| Blade length              | 150 mm                                                                                                                                                                                                                                        |
| Blade (width x thickness) | 6.5 x 1.2 mm                                                                                                                                                                                                                                  |
| Blade tip                 | SL                                                                                                                                                                                                                                            |
| Handle dia.               | 36 mm                                                                                                                                                                                                                                         |
| Handle length             | 106 mm                                                                                                                                                                                                                                        |
| Packs of                  | 1 pc(s).                                                                                                                                                                                                                                      |