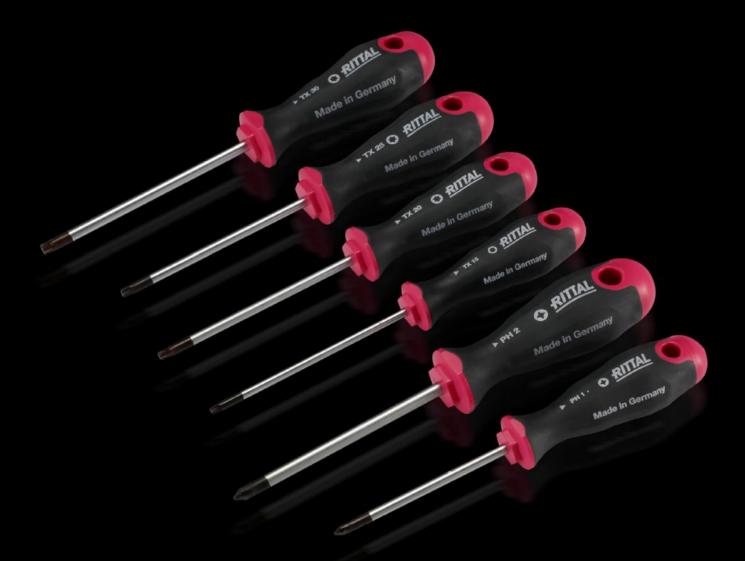

### AS 4052.021 - Screwdrivers uninsulated

Ergonomic screwdriver which adapts perfectly to the hand, thereby minimising the force required.

#### Features

| Model No.             | AS 4052.021                                                                                                                                                                                                                                   |
|-----------------------|-----------------------------------------------------------------------------------------------------------------------------------------------------------------------------------------------------------------------------------------------|
| Design                | for Pozidriv screws                                                                                                                                                                                                                           |
| Product description   | Ergonomic screwdriver which adapts perfectly to the hand, thereby minimising the force required.                                                                                                                                              |
| Benefits              | Handle head with anti-roll protection and clear screw labelling<br>Black coated blade tip to preserve precision and accuracy of fit<br>Optimum interconnection of hand and handle supports higher<br>torques and longer, fatigue-free working |
| Material              | Blade: Chrome-molybdenum-vanadium alloy<br>Handle core: Hard plastic<br>Handle body: Elastic, highly flexible plastic                                                                                                                         |
| Colour                | Handle: Anthracite and Rittal Power Pink                                                                                                                                                                                                      |
| Blade dia.            | 4.5 mm                                                                                                                                                                                                                                        |
| Blade length          | 80 mm                                                                                                                                                                                                                                         |
| Blade tip             | PZ 1                                                                                                                                                                                                                                          |
| Handle dia.           | 30 mm                                                                                                                                                                                                                                         |
| Handle length         | 94 mm                                                                                                                                                                                                                                         |
| Packs of              | 1 pc(s).                                                                                                                                                                                                                                      |
| Net weight            | 0.05                                                                                                                                                                                                                                          |
| Gross weight          | 0.055                                                                                                                                                                                                                                         |
| Customs tariff number | 82054000                                                                                                                                                                                                                                      |
| EAN                   | 4028177807105                                                                                                                                                                                                                                 |
| ETIM 9                | EC000144                                                                                                                                                                                                                                      |
| ETIM 8                | EC000144                                                                                                                                                                                                                                      |
|                       |                                                                                                                                                                                                                                               |