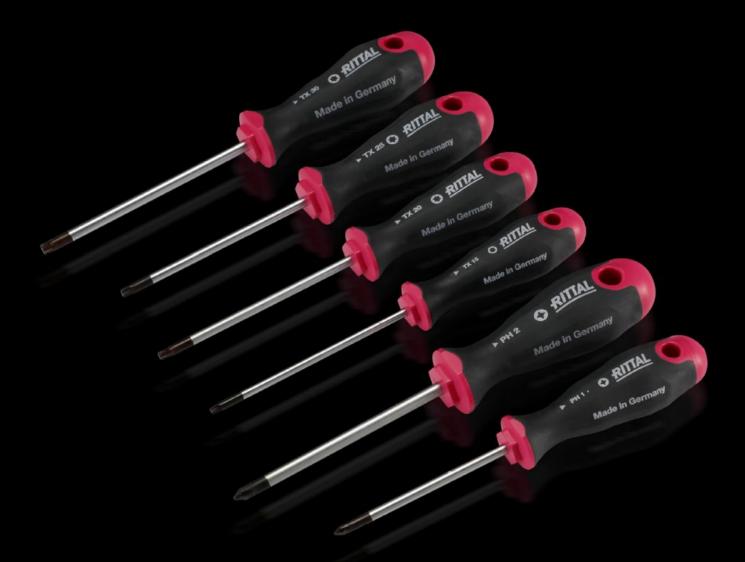

## AS 4052.022 - Screwdrivers uninsulated

Ergonomic screwdriver which adapts perfectly to the hand, thereby minimising the force required.

### Features

| Model No.           | AS 4052.022                                                                                                                                                                                                                                   |
|---------------------|-----------------------------------------------------------------------------------------------------------------------------------------------------------------------------------------------------------------------------------------------|
| Design              | for Pozidriv screws                                                                                                                                                                                                                           |
| Product description | Ergonomic screwdriver which adapts perfectly to the hand, thereby minimising the force required.                                                                                                                                              |
| Benefits            | Handle head with anti-roll protection and clear screw labelling<br>Black coated blade tip to preserve precision and accuracy of fit<br>Optimum interconnection of hand and handle supports higher<br>torques and longer, fatigue-free working |
| Material            | Blade: Chrome-molybdenum-vanadium alloy<br>Handle core: Hard plastic<br>Handle body: Elastic, highly flexible plastic                                                                                                                         |
| Colour              | Handle: Anthracite and Rittal Power Pink                                                                                                                                                                                                      |
| Blade dia.          | 6 mm                                                                                                                                                                                                                                          |
| Blade length        | 100 mm                                                                                                                                                                                                                                        |
| Blade tip           | PZ 2                                                                                                                                                                                                                                          |
| Handle dia.         | 36 mm                                                                                                                                                                                                                                         |
| Handle length       | 106 mm                                                                                                                                                                                                                                        |
| Packs of            | 1 pc(s).                                                                                                                                                                                                                                      |
| Net weight          | 0.09                                                                                                                                                                                                                                          |