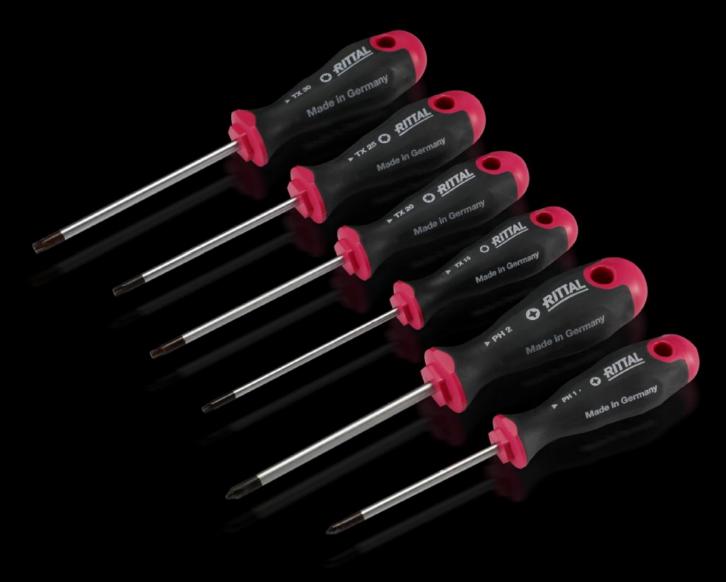

## AS 4052.038 - Screwdrivers uninsulated

Ergonomic screwdriver which adapts perfectly to the hand, thereby minimising the force required.

#### **Features**

| Model No.           | AS 4052.038                                                                                                                                                                                                                                   |
|---------------------|-----------------------------------------------------------------------------------------------------------------------------------------------------------------------------------------------------------------------------------------------|
| Design              | for Phillips-head screws                                                                                                                                                                                                                      |
| Product description | Ergonomic screwdriver which adapts perfectly to the hand, thereby minimising the force required.                                                                                                                                              |
| Benefits            | Handle head with anti-roll protection and clear screw labelling<br>Black coated blade tip to preserve precision and accuracy of fit<br>Optimum interconnection of hand and handle supports higher<br>torques and longer, fatigue-free working |
| Material            | Blade: Chrome-molybdenum-vanadium alloy<br>Handle core: Hard plastic<br>Handle body: Elastic, highly flexible plastic                                                                                                                         |
| Colour              | Handle: Anthracite and Rittal Power Pink                                                                                                                                                                                                      |
| Blade dia.          | 6 mm                                                                                                                                                                                                                                          |
| Blade length        | 25 mm                                                                                                                                                                                                                                         |
| Blade tip           | PH 2                                                                                                                                                                                                                                          |
| Handle dia.         | 21 mm                                                                                                                                                                                                                                         |
| Handle length       | 60 mm                                                                                                                                                                                                                                         |
| Packs of            | 1 pc(s).                                                                                                                                                                                                                                      |
| Net weight          | 0.03                                                                                                                                                                                                                                          |