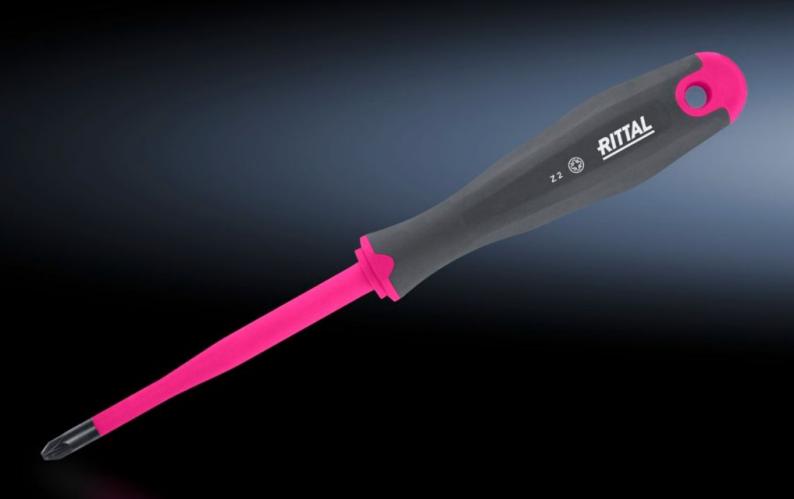

## AS 4052.141 - Screwdrivers insulated

With a long, slender handle and high-performance tip with non-transfer insulation.

#### **Features**

| Model No.             | AS 4052.141                                                                                                                                                                                                                                                                                                                                                           |  |
|-----------------------|-----------------------------------------------------------------------------------------------------------------------------------------------------------------------------------------------------------------------------------------------------------------------------------------------------------------------------------------------------------------------|--|
| Design                | Isolation protection 1000 V<br>For plus/minus                                                                                                                                                                                                                                                                                                                         |  |
| Product description   | With a long, slender handle and high-performance tip with nor transfer insulation.                                                                                                                                                                                                                                                                                    |  |
| Benefits              | Minimal force required, thanks to ergonomically styled handle Handle head with anti-roll protection and clear screw labelling Black coated blade tip to preserve precision and accuracy of fit Handle 30% and insulation up to 50% slimmer than comparable tools  Optimum interconnection of hand and handle supports higher torques and longer, fatigue-free working |  |
| Material              | Blade: Chrome-molybdenum-vanadium alloy<br>Handle core: Hard plastic<br>Handle body: Elastic, highly flexible plastic                                                                                                                                                                                                                                                 |  |
| Colour                | Handle: Anthracite and Rittal Power Pink                                                                                                                                                                                                                                                                                                                              |  |
| Blade dia.            | 4.5 mm                                                                                                                                                                                                                                                                                                                                                                |  |
| Blade length          | 80 mm                                                                                                                                                                                                                                                                                                                                                                 |  |
| Blade tip             | Z 1                                                                                                                                                                                                                                                                                                                                                                   |  |
| Handle dia.           | 25 mm                                                                                                                                                                                                                                                                                                                                                                 |  |
| Handle length         | 105 mm                                                                                                                                                                                                                                                                                                                                                                |  |
| Standards             | IEC 60 900                                                                                                                                                                                                                                                                                                                                                            |  |
| Packs of              | 3 pc(s).                                                                                                                                                                                                                                                                                                                                                              |  |
| Customs tariff number | 82054000                                                                                                                                                                                                                                                                                                                                                              |  |
| EAN                   | 4028177807297                                                                                                                                                                                                                                                                                                                                                         |  |
| ETIM 9                | EC000144                                                                                                                                                                                                                                                                                                                                                              |  |