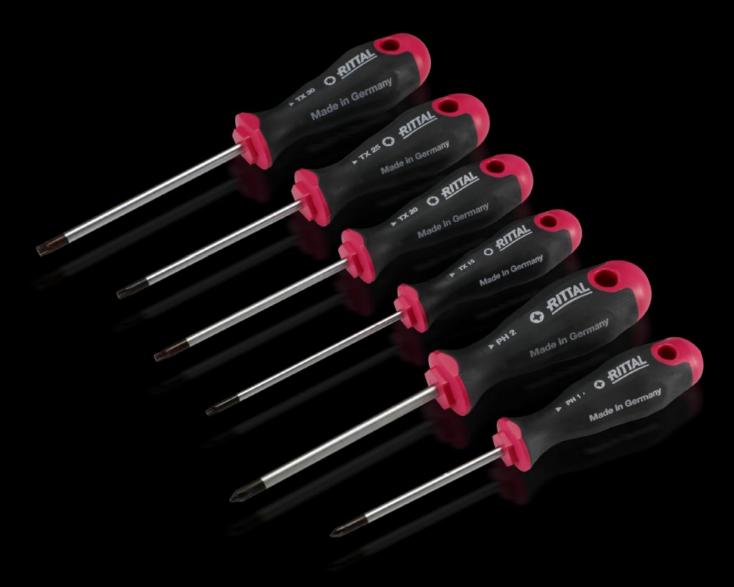

## AS 4052.201 - Screwdriver set uninsulated

Multi-part screwdriver set.

#### **Features**

| Model No.             | AS 4052.201                                                                                                                                                                                          |
|-----------------------|------------------------------------------------------------------------------------------------------------------------------------------------------------------------------------------------------|
| Design                | uninsulated                                                                                                                                                                                          |
| Product description   | Multi-part screwdriver set.                                                                                                                                                                          |
| Benefits              | Minimal force required, thanks to ergonomically styled handle<br>Handle head with anti-roll protection and clear screw labelling<br>Black coated blade tip to preserve precision and accuracy of fit |
| Material              | Blade: Chrome-molybdenum-vanadium alloy<br>Handle core: Hard plastic<br>Handle body: Elastic, highly flexible plastic                                                                                |
| Colour                | Handle: Anthracite and Rittal Power Pink                                                                                                                                                             |
| Supply includes       | 6-part set                                                                                                                                                                                           |
| Blade tip             | PH 1 PH 2 TX 15 TX 20 TX 25 TX 30                                                                                                                                                                    |
| Packs of              | 1 pc(s).                                                                                                                                                                                             |
| Net weight            | 0.53                                                                                                                                                                                                 |
| Gross weight          | 0.566                                                                                                                                                                                                |
| Customs tariff number | 82054000                                                                                                                                                                                             |