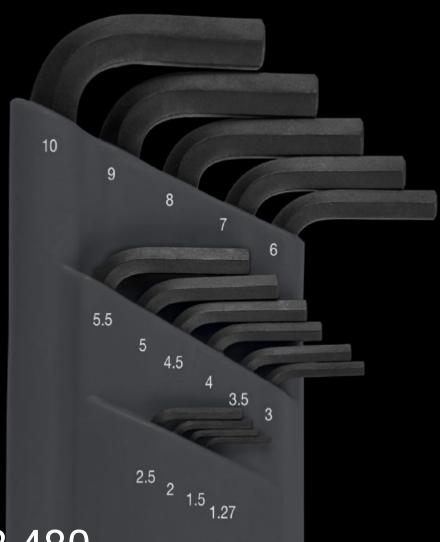

## AS 4052.480 - Hex wrench set for Allen screws

Hex wrench with optimum, narrow-tolerance hexagonal profiles and precise ballhead geometry. The extra-long design achieves a greater leverage effect.

## **Features**

| Model No.                | AS 4052.480                                                                                                                                           |
|--------------------------|-------------------------------------------------------------------------------------------------------------------------------------------------------|
| Product description      | Hex wrench with optimum, narrow-tolerance hexagonal profiles and precise ballhead geometry. The extra-long design achieves a greater leverage effect. |
| Benefits                 | Up to 30% more corrosion resistance Optimum hardness and elasticity Intensive leverage effect Special geometry in the critical zone                   |
| Technical specifications | For hex socket: 1.27 - 1.5 - 2.0 - 2.5 - 3.0 - 3.5 - 4.0 - 4.5 - 5.0 - 5.5 - 6.0 - 7.0 - 8.0 - 9.0 - 10.0 mm                                          |
| Supply includes          | 15 hex wrenches<br>Storage box                                                                                                                        |
| Packs of                 | 1 pc(s).                                                                                                                                              |
| Net weight               | 0.64                                                                                                                                                  |
| Gross weight             | 0.662                                                                                                                                                 |
| Customs tariff number    | 82054000                                                                                                                                              |
| EAN                      | 4028177807372                                                                                                                                         |
| ETIM 9                   | EC000818                                                                                                                                              |
| ETIM 8                   | EC000818                                                                                                                                              |
| ECLASS 8.0               | 21040229                                                                                                                                              |