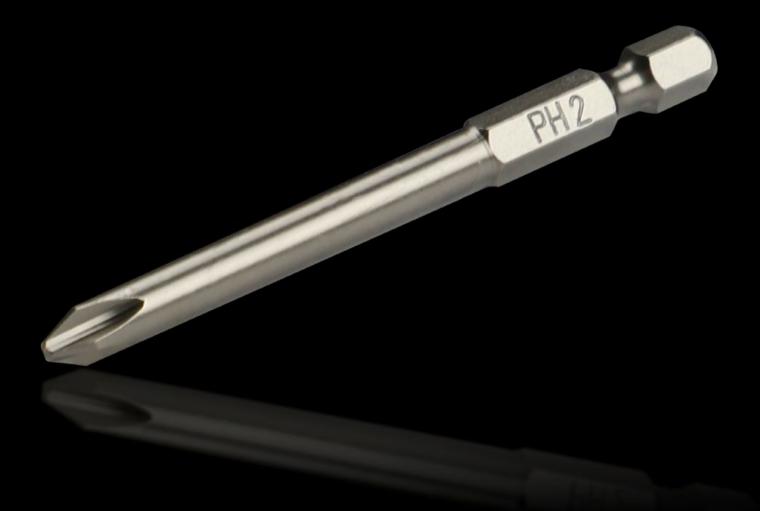

## AS 4053.022 - Industrial bit for cordless screwdrivers with long shaft

Precisely manufactured screwdriver with a long shaft for industrial use.

## **Features**

| Model No.                | AS 4053.022                                                              |
|--------------------------|--------------------------------------------------------------------------|
| Design                   | for Phillips-head screws                                                 |
| Product description      | Precisely manufactured screwdriver with a long shaft for industrial use. |
| Benefits                 | Maximum hardness and torque values                                       |
| Technical specifications | Tool adaptation E 6.3 (1/4")                                             |
| Material                 | High-quality special tool steel                                          |
| Blade dia.               | 6.3 mm                                                                   |
| Blade tip                | PH 2                                                                     |
| Length                   | 73 mm                                                                    |
| Packs of                 | 3 pc(s).                                                                 |
| Net weight               | 0.03                                                                     |
| Gross weight             | 0.049                                                                    |
| Customs tariff number    | 82079030                                                                 |
| EAN                      | 4028177807433                                                            |
| ETIM 9                   | EC002118                                                                 |
| ETIM 8                   | EC003864                                                                 |
| ECLASS 8.0               | 21044204                                                                 |
|                          |                                                                          |