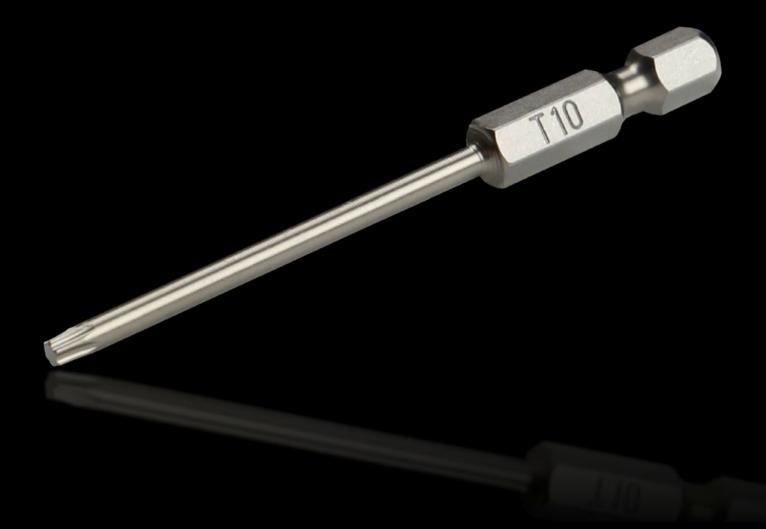

## AS 4053.041 - Industrial bit for cordless screwdrivers with long shaft

Precisely manufactured screwdriver with a long shaft for industrial use.

## **Features**

| Model No.                | AS 4053.041                                                              |
|--------------------------|--------------------------------------------------------------------------|
| Design                   | for TX                                                                   |
| Product description      | Precisely manufactured screwdriver with a long shaft for industrial use. |
| Benefits                 | Maximum hardness and torque values                                       |
| Technical specifications | Tool adaptation E 6.3 (¼")                                               |
| Material                 | High-quality special tool steel                                          |
| Blade dia.               | 6.3 mm                                                                   |
| Blade tip                | TX 10                                                                    |
| Length                   | 73 mm                                                                    |
| Packs of                 | 3 pc(s).                                                                 |
| Net weight               | 0.027                                                                    |
| Gross weight             | 0.029                                                                    |
| Customs tariff number    | 82079030                                                                 |
| EAN                      | 4028177807464                                                            |
| ETIM 9                   | EC002118                                                                 |
| ETIM 8                   | EC003864                                                                 |
| ECLASS 8.0               | 21044204                                                                 |