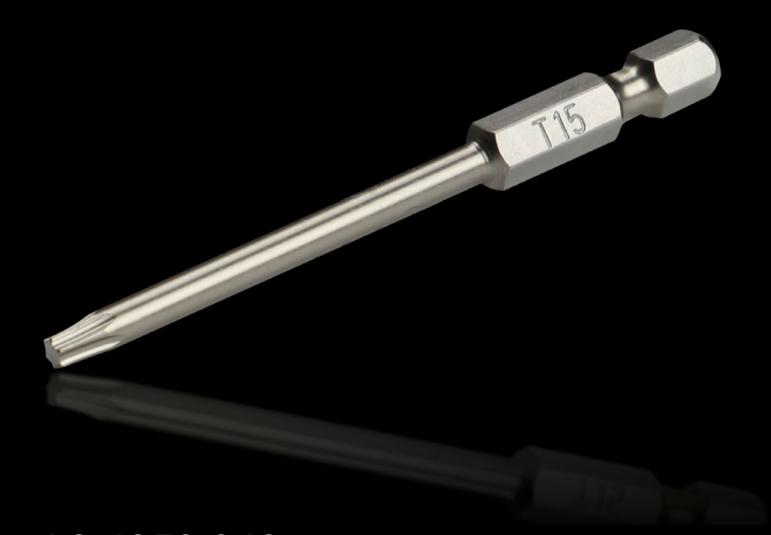

## AS 4053.042 - Industrial bit for cordless screwdrivers with long shaft

Precisely manufactured screwdriver with a long shaft for industrial use.

## **Features**

| Model No.                | AS 4053.042                                                              |
|--------------------------|--------------------------------------------------------------------------|
| Design                   | for TX                                                                   |
| Product description      | Precisely manufactured screwdriver with a long shaft for industrial use. |
| Benefits                 | Maximum hardness and torque values                                       |
| Technical specifications | Tool adaptation E 6.3 (1/4")                                             |
| Material                 | High-quality special tool steel                                          |
| Blade dia.               | 6.3 mm                                                                   |
| Blade tip                | TX 15                                                                    |
| Length                   | 73 mm                                                                    |
| Packs of                 | 3 pc(s).                                                                 |
| Net weight               | 0.027                                                                    |
| Gross weight             | 0.034                                                                    |
| Customs tariff number    | 82079030                                                                 |
| EAN                      | 4028177807471                                                            |
| ETIM 9                   | EC002118                                                                 |
| ETIM 8                   | EC003864                                                                 |
| ECLASS 8.0               | 21044204                                                                 |