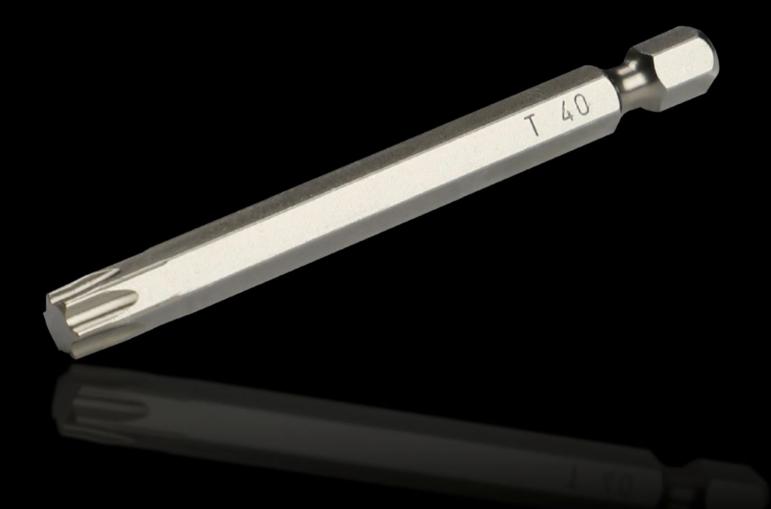

## AS 4053.047 - Industrial bit for cordless screwdrivers with long shaft

Precisely manufactured screwdriver with a long shaft for industrial use.

## **Features**

| Model No.                | AS 4053.047                                                              |
|--------------------------|--------------------------------------------------------------------------|
| Design                   | for TX                                                                   |
| Product description      | Precisely manufactured screwdriver with a long shaft for industrial use. |
| Benefits                 | Maximum hardness and torque values                                       |
| Technical specifications | Tool adaptation E 6.3 (¼")                                               |
| Material                 | High-quality special tool steel                                          |
| Blade dia.               | 6.3 mm                                                                   |
| Blade tip                | TX 40                                                                    |
| Length                   | 73 mm                                                                    |
| Packs of                 | 3 pc(s).                                                                 |
| Net weight               | 0.042                                                                    |
| Gross weight             | 0.057                                                                    |
| Customs tariff number    | 82079030                                                                 |
| EAN                      | 4028177807525                                                            |
| ETIM 9                   | EC002118                                                                 |
| ETIM 8                   | EC003864                                                                 |
| ECLASS 8.0               | 21044204                                                                 |