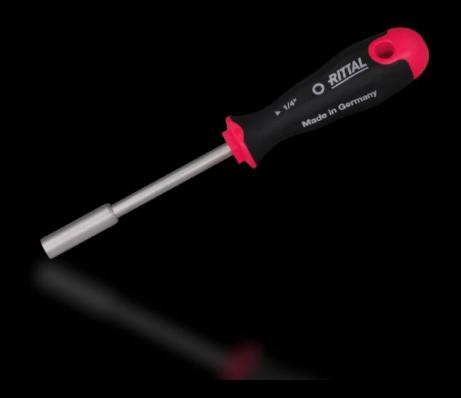

## AS 4053.300 - Bit holder with handle, magnetic

Ergonomic, adaptable bit holder with handle.

## **Features**

| Model No.                | AS 4053.300                                     |
|--------------------------|-------------------------------------------------|
| Product description      | Ergonomic, adaptable bit holder with handle.    |
| Benefits                 | Extra-strong magnet for optimum retention force |
|                          | Precise concentricity                           |
|                          | Handle for anti-roll protection                 |
| Technical specifications | Tool adaptation C 6.3 (1/4")                    |
|                          | Tool adaptation E 6.3 (¼")                      |
| Material                 | Handle core: Hard plastic                       |
|                          | Handle body: Elastic, highly flexible plastic   |
| Colour                   | Handle: Anthracite and Rittal Power Pink        |
| Blade dia.               | 6.3 mm                                          |
| Blade length             | 100 mm                                          |
| Handle dia.              | 33 mm                                           |
| Handle length            | 101 mm                                          |
| Packs of                 | 1 pc(s).                                        |
| Net weight               | 0.1                                             |
| Gross weight             | 0.105                                           |
| Customs tariff number    | 73269098                                        |
| EAN                      | 4028177807532                                   |
| ETIM 9                   | EC002118                                        |
| ETIM 8                   | EC002118                                        |
| ECLASS 8.0               | 21040411                                        |
|                          |                                                 |