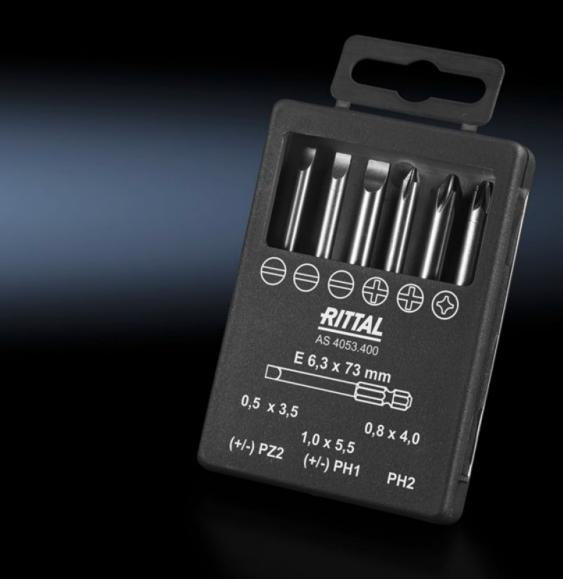

## AS 4053.400 - Industrial bit set for cordless screwdriver with long shaft

Precisely manufactured screwdriver with a long shaft for industrial use.

## **Features**

| Model No.                | AS 4053.400                                                              |
|--------------------------|--------------------------------------------------------------------------|
| Product description      | Precisely manufactured screwdriver with a long shaft for industrial use. |
| Benefits                 | Robust viewing box<br>Secure storage                                     |
| Technical specifications | Tool adaptation E 6.3 (1/4")                                             |
| Material                 | High-quality special tool steel                                          |
| Supply includes          | Set with 6 bits Viewing box                                              |
| Blade tip                | SL 3.5 x 0.6 mm SL 4 x 0.8 mm SL 5.5 x 1 mm PH 1 PH 2 PZ 2               |
| Length                   | 73 mm                                                                    |
| Packs of                 | 1 pc(s).                                                                 |
| Net weight               | 0.09                                                                     |
| Gross weight             | 0.099                                                                    |
| Customs tariff number    | 82079030                                                                 |
| EAN                      | 4028177807556                                                            |
| ETIM 9                   | EC002120                                                                 |
| ETIM 8                   | EC002120                                                                 |
| ECLASS 8.0               | 21044204                                                                 |