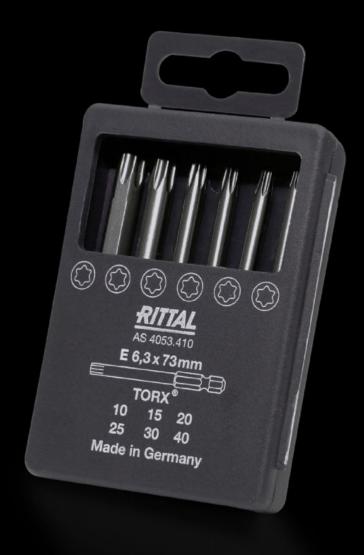

## AS 4053.410 - Industrial bit set for cordless screwdriver with long shaft

Precisely manufactured screwdriver with a long shaft for industrial use.

#### **Features**

| Model No.                | AS 4053.410                                                              |
|--------------------------|--------------------------------------------------------------------------|
| Product description      | Precisely manufactured screwdriver with a long shaft for industrial use. |
| Benefits                 | Robust viewing box<br>Secure storage                                     |
| Technical specifications | Tool adaptation E 6.3 (¼")                                               |
| Material                 | High-quality special tool steel                                          |
| Supply includes          | Set with 6 bits Viewing box                                              |
| Blade tip                | TX 10 TX 15 TX 20 TX 25 TX 30 TX 40                                      |
| Length                   | 73 mm                                                                    |
| Packs of                 | 1 pc(s).                                                                 |
| Net weight               | 0.09                                                                     |
| Gross weight             | 0.099                                                                    |
| Customs tariff number    | 82079030                                                                 |
| EAN                      | 4028177807563                                                            |
| ETIM 9                   | EC002120                                                                 |
| ETIM 8                   | EC002120                                                                 |
| ECLASS 8.0               | 21044204                                                                 |