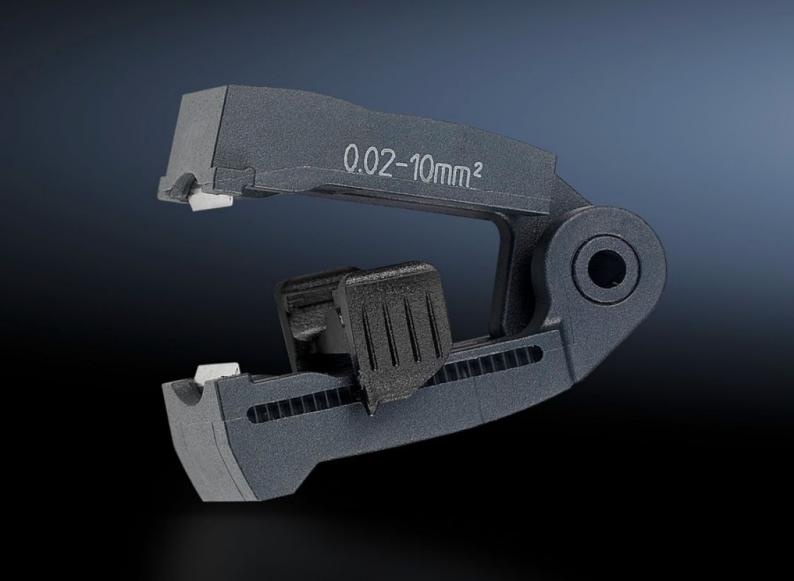

## AS 4054.500 - Spare blades for wire strippers

Interchangeable blade cassettes for cables with different cross-sections. Also suitable for special insulations.

## **Features**

| Model No.             | AS 4054.500                                                                                                          |
|-----------------------|----------------------------------------------------------------------------------------------------------------------|
| Product description   | Interchangeable blade cassettes for cables with different cross-<br>sections. Also suitable for special insulations. |
| Colour                | Black                                                                                                                |
| To fit Model No.      | 4054.300                                                                                                             |
| For cross-section     | 0.02 - 10 mm²                                                                                                        |
| Packs of              | 1 pc(s).                                                                                                             |
| Net weight            | 0.01                                                                                                                 |
| Gross weight          | 0.015                                                                                                                |
| Customs tariff number | 82032000                                                                                                             |
| EAN                   | 4028177807761                                                                                                        |
| ETIM 9                | EC001509                                                                                                             |
| ETIM 8                | EC001509                                                                                                             |
| ECLASS 8.0            | 21043711                                                                                                             |