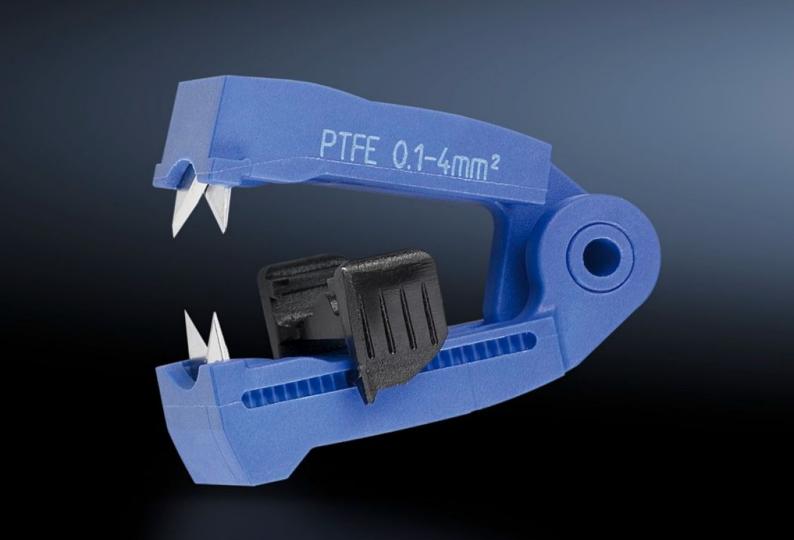

## AS 4054.510 - Spare blades for wire strippers

Interchangeable blade cassettes for cables with different cross-sections. Also suitable for special insulations.

## **Features**

| Model No.             | AS 4054.510                                                                                                          |
|-----------------------|----------------------------------------------------------------------------------------------------------------------|
| Product description   | Interchangeable blade cassettes for cables with different cross-<br>sections. Also suitable for special insulations. |
| Colour                | Blue                                                                                                                 |
| To fit Model No.      | 4054.310                                                                                                             |
| For cross-section     | 0.1 - 4 mm²                                                                                                          |
| Packs of              | 1 pc(s).                                                                                                             |
| Net weight            | 0.01                                                                                                                 |
| Gross weight          | 0.015                                                                                                                |
| Customs tariff number | 82032000                                                                                                             |
| EAN                   | 4028177807785                                                                                                        |
| ETIM 9                | EC001509                                                                                                             |
| ETIM 8                | EC001509                                                                                                             |
| ECLASS 8.0            | 21043711                                                                                                             |