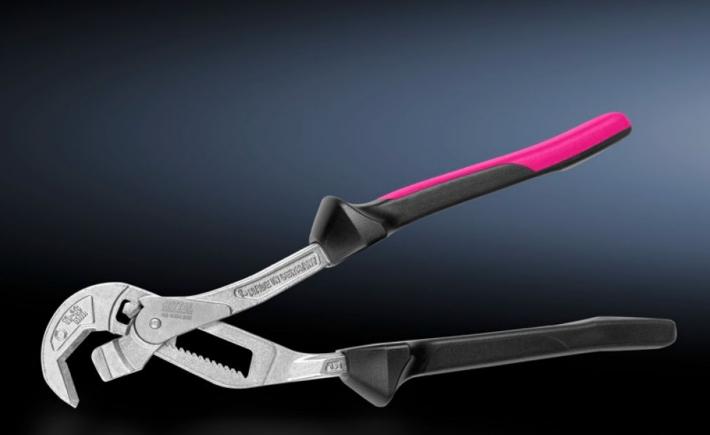

## AS 4054.900 - Slip-joint pliers

For width across flats 10 - 36 mm.

## Features

| Model No.             | AS 4054.900                                                       |
|-----------------------|-------------------------------------------------------------------|
| Product description   | For width across flats 10 - 36 mm.                                |
| Benefits              | Ergonomically styled handles for fatigue-free, non-slip working   |
|                       | Smooth cheeks avoid the usual damage caused by wrenches and       |
|                       | pipe wrenches on screws/nuts                                      |
|                       | QuickSnap ratcheting for fast adjustment to the workpiece with no |
|                       | push-button                                                       |
|                       | Robust box-joint                                                  |
| Material              | High-quality special tool steel                                   |
| Surface finish        | Matt, plated                                                      |
| Colour                | Handle: Anthracite and Rittal Power Pink                          |
| Dimensions            | Length: 260 mm                                                    |
| Packs of              | 1 pc(s).                                                          |
| Net weight            | 0.4                                                               |
| Gross weight          | 0.419                                                             |
| Customs tariff number | 82032000                                                          |
| EAN                   | 4028177807891                                                     |
| ECLASS 8.0            | 21043809                                                          |
|                       |                                                                   |