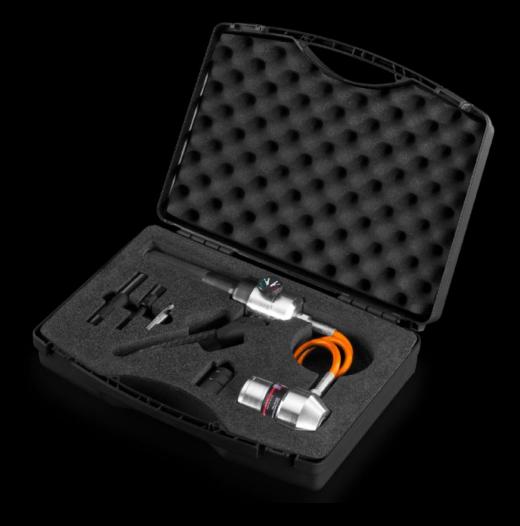

## AS 4055.020 - Manual hydraulic punch

For punching round, square and rectangular cut-outs.

### **Features**

| Model No.             | AS 4055.020                                                                                                                                                                             |
|-----------------------|-----------------------------------------------------------------------------------------------------------------------------------------------------------------------------------------|
| Design                | Flexible, with hydraulic hose and separate cylinder                                                                                                                                     |
| Product description   | For punching round, square and rectangular cut-outs.                                                                                                                                    |
| Benefits              | Extend tool life with a built-in overpressure valve Hole punches, hydraulic punches and accessories for making round square and rectangular cut-outs in steel steel and stainless steel |
| Material              | Aluminium                                                                                                                                                                               |
| Supply includes       | Manual hydraulic punch Hydraulic screw Ø 19 mm Hydraulic screw Ø 9.5 / 19 mm HSS pilot drill Ø 11 mm Spacer sleeve set (3-part) Plastic case                                            |
| Hydraulic operation   | Round punch up to Ø 82 mm Rectangular punch up to 46 x 86 mm Punching force 75 kN Max. operating pressure 680 bar/9850 psi Hole punch, square, up to 92 x 92 mm                         |
| Packs of              | 1 pc(s).                                                                                                                                                                                |
| Net weight            | 3.4                                                                                                                                                                                     |
| Gross weight          | 3.546                                                                                                                                                                                   |
| Customs tariff number | 84678900                                                                                                                                                                                |
|                       |                                                                                                                                                                                         |