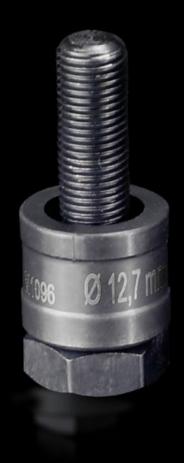

## AS 4055.212 - Hole punch, round for sheet steel

For punching round cut-outs

#### **Features**

| Model No.                                          | AS 4055.212                                                                                                                                  |
|----------------------------------------------------|----------------------------------------------------------------------------------------------------------------------------------------------|
| Design                                             | With 3 cutting points                                                                                                                        |
| Supply includes                                    | Female dies<br>Male dies<br>Tension screw without ball bearing                                                                               |
| Machinable material                                | Sheet steel                                                                                                                                  |
| Maximum machinable material thickness, sheet steel | 2 mm                                                                                                                                         |
| Ø punch                                            | 12.7 mm                                                                                                                                      |
| For threads                                        | M12                                                                                                                                          |
| Note                                               | When operating with wrenches, tension screws with ball bearings should be used. Other sizes, see splitter hole punch, round, stainless steel |
| Suitable for hydraulic bolt order number           | 4055.661                                                                                                                                     |
| Tension screw (Ø x L)                              | 9.5 x 50 mm                                                                                                                                  |
| Hydraulic tension screw Ø                          | 9.5 mm<br>19 mm                                                                                                                              |
| Packs of                                           | 1 pc(s).                                                                                                                                     |
| Net weight                                         | 0.065                                                                                                                                        |
| Gross weight                                       | 0.08                                                                                                                                         |
| Customs tariff number                              | 82073010                                                                                                                                     |
| EAN                                                | 4028177808188                                                                                                                                |
| ETIM 9                                             | EC000156                                                                                                                                     |
| ETIM 8                                             | EC000156                                                                                                                                     |
|                                                    |                                                                                                                                              |