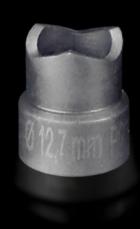

## AS 4055.212 - Hole punch, round for sheet steel

For punching round cut-outs

#### **Features**

| Model No.                                          | AS 4055.212                                                                                                                                  |
|----------------------------------------------------|----------------------------------------------------------------------------------------------------------------------------------------------|
| Design                                             | With 3 cutting points                                                                                                                        |
| Supply includes                                    | Female dies<br>Male dies<br>Tension screw without ball bearing                                                                               |
| Machinable material                                | Sheet steel                                                                                                                                  |
| Maximum machinable material thickness, sheet steel | 2 mm                                                                                                                                         |
| Ø punch                                            | 12.7 mm                                                                                                                                      |
| For threads                                        | M12                                                                                                                                          |
| Note                                               | When operating with wrenches, tension screws with ball bearings should be used. Other sizes, see splitter hole punch, round, stainless steel |
| Suitable for hydraulic bolt order number           | 4055.661                                                                                                                                     |
| Tension screw (Ø x L)                              | 9.5 x 50 mm                                                                                                                                  |
| Hydraulic tension screw Ø                          | 9.5 mm<br>19 mm                                                                                                                              |
| Packs of                                           | 1 pc(s).                                                                                                                                     |
| Net weight                                         | 0.065                                                                                                                                        |
| Gross weight                                       | 0.08                                                                                                                                         |
| Customs tariff number                              | 82073010                                                                                                                                     |
| EAN                                                | 4028177808188                                                                                                                                |
| ETIM 9                                             | EC000156                                                                                                                                     |
| ETIM 8                                             | EC000156                                                                                                                                     |
|                                                    |                                                                                                                                              |