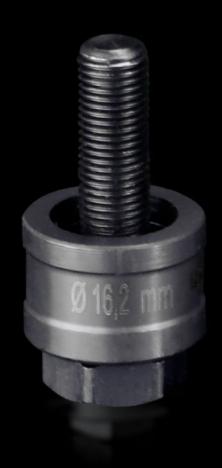

## AS 4055.216 - Hole punch, round for sheet steel

For punching round cut-outs

#### **Features**

| AS 4055.216                                                                                                                                  |
|----------------------------------------------------------------------------------------------------------------------------------------------|
| With 3 cutting points                                                                                                                        |
| Female dies<br>Male dies<br>Tension screw without ball bearing                                                                               |
| Sheet steel                                                                                                                                  |
| 2 mm                                                                                                                                         |
| 16.2 mm                                                                                                                                      |
| M16                                                                                                                                          |
| When operating with wrenches, tension screws with ball bearings should be used. Other sizes, see splitter hole punch, round, stainless steel |
| 4055.661                                                                                                                                     |
| 9.5 x 50 mm                                                                                                                                  |
| 9.5 mm<br>19 mm                                                                                                                              |
| 1 pc(s).                                                                                                                                     |
| 0.077                                                                                                                                        |
|                                                                                                                                              |
| 0.093                                                                                                                                        |
| 0.093<br>82073010                                                                                                                            |
|                                                                                                                                              |
| 82073010                                                                                                                                     |
|                                                                                                                                              |