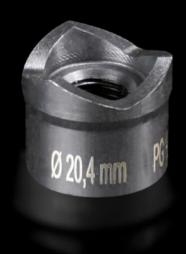

## AS 4055.220 - Hole punch, round for sheet steel

For punching round cut-outs

#### **Features**

| Model No.                                          | AS 4055.220                                                                                                                                  |
|----------------------------------------------------|----------------------------------------------------------------------------------------------------------------------------------------------|
| Design                                             | With 3 cutting points                                                                                                                        |
| Supply includes                                    | Female dies<br>Male dies<br>Tension screw without ball bearing                                                                               |
| Machinable material                                | Sheet steel                                                                                                                                  |
| Maximum machinable material thickness, sheet steel | 2 mm                                                                                                                                         |
| Ø punch                                            | 20.4 mm                                                                                                                                      |
| For threads                                        | M20                                                                                                                                          |
| Note                                               | When operating with wrenches, tension screws with ball bearings should be used. Other sizes, see splitter hole punch, round, stainless steel |
| Suitable for hydraulic bolt order number           | 4055.661                                                                                                                                     |
| Tension screw (Ø x L)                              | 9.5 x 50 mm                                                                                                                                  |
| Hydraulic tension screw Ø                          | 9.5 mm<br>19 mm                                                                                                                              |
| Packs of                                           | 1 pc(s).                                                                                                                                     |
| Net weight                                         | 0.102                                                                                                                                        |
|                                                    |                                                                                                                                              |
| Gross weight                                       | 0.122                                                                                                                                        |
| Gross weight  Customs tariff number                | 0.122<br>82073010                                                                                                                            |
|                                                    |                                                                                                                                              |
| Customs tariff number                              | 82073010                                                                                                                                     |