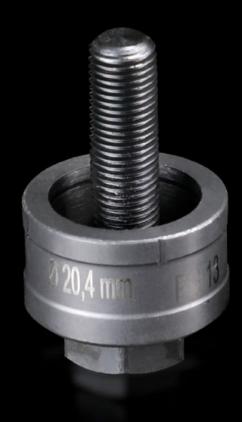

## AS 4055.220 - Hole punch, round for sheet steel

For punching round cut-outs

#### **Features**

| Model No.                                          | AS 4055.220                                                                                                                                  |
|----------------------------------------------------|----------------------------------------------------------------------------------------------------------------------------------------------|
| Design                                             | With 3 cutting points                                                                                                                        |
| Supply includes                                    | Female dies<br>Male dies<br>Tension screw without ball bearing                                                                               |
| Machinable material                                | Sheet steel                                                                                                                                  |
| Maximum machinable material thickness, sheet steel | 2 mm                                                                                                                                         |
| Ø punch                                            | 20.4 mm                                                                                                                                      |
| For threads                                        | M20                                                                                                                                          |
| Note                                               | When operating with wrenches, tension screws with ball bearings should be used. Other sizes, see splitter hole punch, round, stainless steel |
| Suitable for hydraulic bolt order number           | 4055.661                                                                                                                                     |
| Tension screw (Ø x L)                              | 9.5 x 50 mm                                                                                                                                  |
| Hydraulic tension screw Ø                          | 9.5 mm<br>19 mm                                                                                                                              |
| Packs of                                           | 1 pc(s).                                                                                                                                     |
| Net weight                                         | 0.102                                                                                                                                        |
|                                                    |                                                                                                                                              |
| Gross weight                                       | 0.122                                                                                                                                        |
| Gross weight  Customs tariff number                | 0.122<br>82073010                                                                                                                            |
|                                                    |                                                                                                                                              |
| Customs tariff number                              | 82073010                                                                                                                                     |