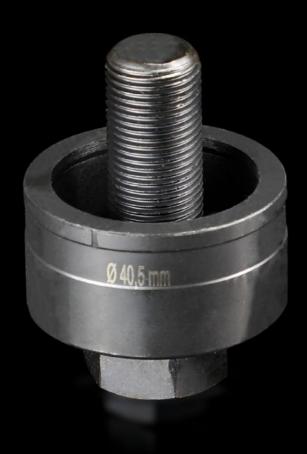

## AS 4055.240 - Hole punch, round for sheet steel

For punching round cut-outs

#### **Features**

| Model No.                                          | AS 4055.240                                                                                                                                  |
|----------------------------------------------------|----------------------------------------------------------------------------------------------------------------------------------------------|
| Design                                             | With 3 cutting points                                                                                                                        |
| Supply includes                                    | Female dies<br>Male dies<br>Tension screw without ball bearing                                                                               |
| Machinable material                                | Sheet steel                                                                                                                                  |
| Maximum machinable material thickness, sheet steel | 3 mm                                                                                                                                         |
| Ø punch                                            | 40.5 mm                                                                                                                                      |
| For threads                                        | M40                                                                                                                                          |
| Note                                               | When operating with wrenches, tension screws with ball bearings should be used. Other sizes, see splitter hole punch, round, stainless steel |
| Suitable for hydraulic bolt order number           | 4055.663                                                                                                                                     |
| Tension screw (Ø x L)                              | 19 x 55 mm                                                                                                                                   |
| Hydraulic tension screw Ø                          | 19 mm                                                                                                                                        |
| Packs of                                           | 1 pc(s).                                                                                                                                     |
| Net weight                                         | 0.522                                                                                                                                        |
| Gross weight                                       | 0.554                                                                                                                                        |
| Customs tariff number                              | 82073010                                                                                                                                     |
| EAN                                                | 4028177808300                                                                                                                                |
| ETIM 9                                             | EC000156                                                                                                                                     |
| ETIM 8                                             | EC000156                                                                                                                                     |