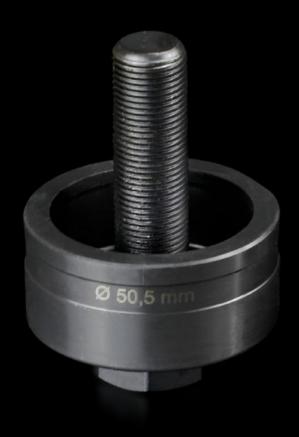

## AS 4055.250 - Hole punch, round for sheet steel

For punching round cut-outs

#### **Features**

| Model No.                                          | AS 4055.250                                                                                                                                  |
|----------------------------------------------------|----------------------------------------------------------------------------------------------------------------------------------------------|
| Design                                             | With 3 cutting points                                                                                                                        |
| Product description                                | For punching round cut-outs. The hole punch is operated with a wrench or hydraulic punch.                                                    |
| Supply includes                                    | Female dies<br>Male dies<br>Tension screw without ball bearing                                                                               |
| Machinable material                                | Sheet steel                                                                                                                                  |
| Maximum machinable material thickness, sheet steel | 3 mm                                                                                                                                         |
| Ø punch                                            | 50.5 mm                                                                                                                                      |
| For threads                                        | M50                                                                                                                                          |
| Note                                               | When operating with wrenches, tension screws with ball bearings should be used. Other sizes, see splitter hole punch, round, stainless steel |
| Suitable for hydraulic bolt order number           | 4055.663                                                                                                                                     |
| Tension screw (Ø x L)                              | 19 x 75 mm                                                                                                                                   |
| Hydraulic tension screw Ø                          | 19 mm                                                                                                                                        |
| Packs of                                           | 1 pc(s).                                                                                                                                     |
| Net weight                                         | 0.823                                                                                                                                        |
| Gross weight                                       | 0.897                                                                                                                                        |
| Customs tariff number                              | 82073010                                                                                                                                     |
| EAN                                                | 4028177808348                                                                                                                                |
| ETIM 9                                             | EC000156                                                                                                                                     |