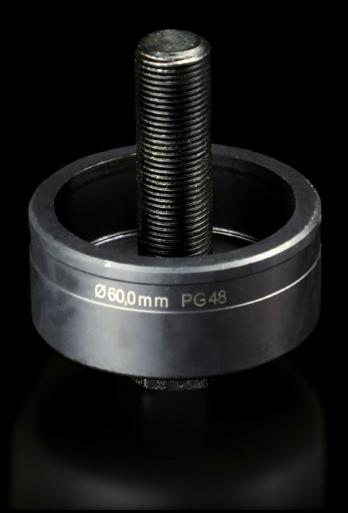

## AS 4055.260 - Hole punch, round for sheet steel

For punching round cut-outs

#### **Features**

| Model No.                                          | AS 4055.260                                                                                                                                  |
|----------------------------------------------------|----------------------------------------------------------------------------------------------------------------------------------------------|
| Design                                             | With 3 cutting points                                                                                                                        |
| Product description                                | For punching round cut-outs. The hole punch is operated with a wrench or hydraulic punch.                                                    |
| Supply includes                                    | Female dies<br>Male dies<br>Tension screw without ball bearing                                                                               |
| Machinable material                                | Sheet steel                                                                                                                                  |
| Maximum machinable material thickness, sheet steel | 3 mm                                                                                                                                         |
| Ø punch                                            | 60 mm                                                                                                                                        |
| Note                                               | When operating with wrenches, tension screws with ball bearings should be used. Other sizes, see splitter hole punch, round, stainless steel |
| Suitable for hydraulic bolt order number           | 4055.663                                                                                                                                     |
| Tension screw (Ø x L)                              | 19 x 75 mm                                                                                                                                   |
| Hydraulic tension screw Ø                          | 19 mm                                                                                                                                        |
| Packs of                                           | 1 pc(s).                                                                                                                                     |
| Net weight                                         | 1.097                                                                                                                                        |
| Gross weight                                       | 1.17                                                                                                                                         |
| Customs tariff number                              | 82073010                                                                                                                                     |
| EAN                                                | 4028177808362                                                                                                                                |
| ETIM 9                                             | EC000156                                                                                                                                     |
| ETIM 8                                             | EC000156                                                                                                                                     |